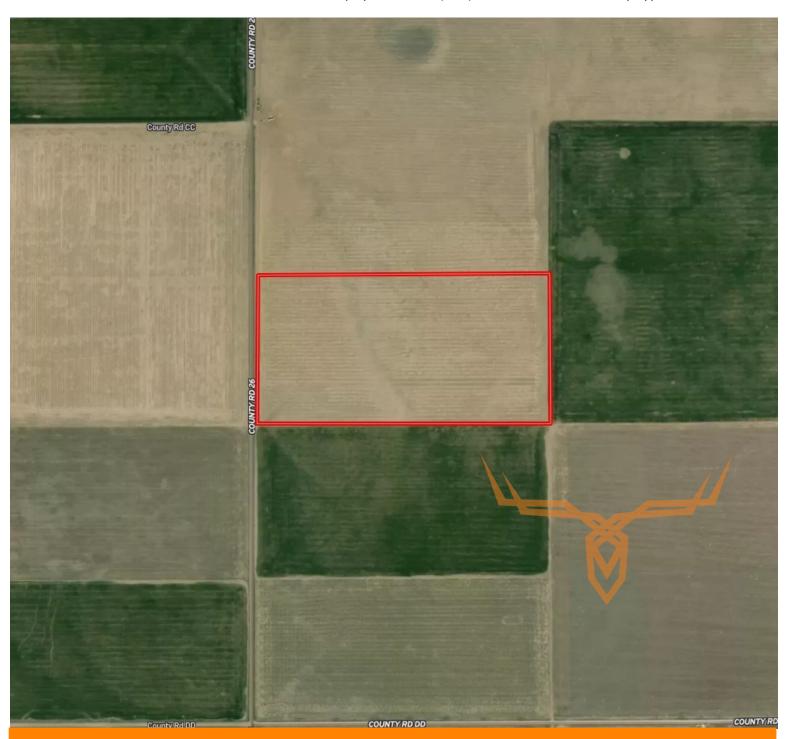

### ACRES: 80 COUNTY: Wichita

#### **AUCTION DETAILS:**

Property Preview Saturday, June 10th 12PM to 2PM.

Bidding Ends Tuesday, June 20th at 10AM.

These 80± acres (S2 NW4 S30, T20S, R38W) of farmland are located 25 miles southwest of Leoti and approximately 1-hour northwest of Garden City. The Farm Service Agency shows 80.7 acres of cropland. The soils consist of Richfield and Ulysses silt loams.

Directions from Leoti: Head west on KS-96 11 miles. Turn south on County Road 26 and proceed approximately 12.5 miles. Farm will be on the east side of County Road 26.

PRESENTED BY: