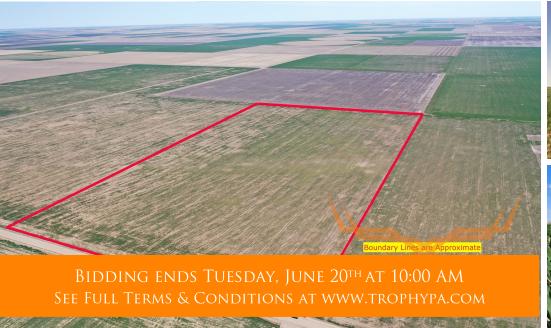

### ACRES: 80 COUNTY: Wichita

#### **AUCTION DETAILS:**

Property Preview Saturday, June 10th 12PM to 2PM.

Bidding Ends Tuesday, June 20th at 10AM.

These 80± acres (S2 NW4 S30, T20S, R38W) of farmland are located 25 miles southwest of Leoti and approximately 1-hour northwest of Garden City. The Farm Service Agency shows 80.7 acres of cropland. The soils consist of Richfield and Ulysses silt loams.