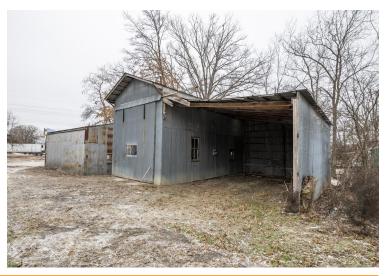

### **AUCTION DETAILS:**

Property Preview Saturday, March 11th 11AM to 1PM.

Bidding Ends Wednesday, March 29th at 10AM.

Investment/Commercial opportunity with this 4 bed, 1 1/2 bath home on 2.65 surveyed acres of unrestricted prime property. This premium location has over 500 foot of Interstate 70 frontage, less than one hour west of St. Louis only minutes from Flying J Truck Stop. Multiple outbuildings, some with utilities, great for equipment storage, county water and new septic.