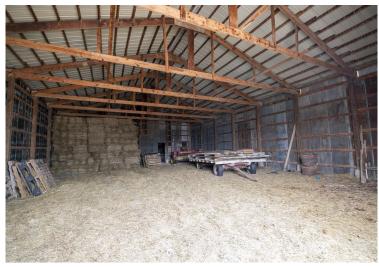

### **AUCTION DETAILS:**

Property Preview Saturday, March 11th 11AM to 1PM.

Bidding Ends Wednesday, March 29th at 10AM.

Investment/Commercial opportunity with this 4 bed, 1 1/2 bath home on 2.65 surveyed acres of unrestricted prime property. This premium location has over 500 foot of Interstate 70 frontage, less than one hour west of St. Louis only minutes from Flying J Truck Stop. Multiple outbuildings, some with utilities, great for equipment storage, county water and new septic.