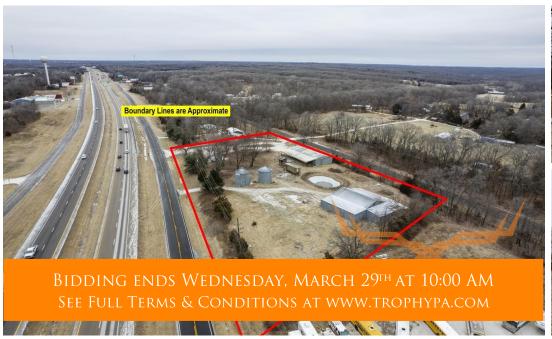

### **AUCTION DETAILS:**

Property Preview Saturday, March 11th 11AM to 1PM.

Bidding Ends Wednesday, March 29th at 10AM.

Investment/Commercial opportunity with this 4 bed, 1 1/2 bath home on 2.65 surveyed acres of unrestricted prime property. This premium location has over 500 foot of Interstate 70 frontage, less than one hour west of St. Louis only minutes from Flying J Truck Stop. Multiple outbuildings, some with utilities, great for equipment storage, county water and new septic.

## Warren County Missouri Land iAuction -Hoelscher Property

www.TrophyPA.com • (855) 573-5263 • leads@trophypa.com

The information is believed to be accurate; however, no liability for its accuracy, errors or omissions is assumed. All lines are drawn on maps, photographs, etc. are approximate. Buyers should verify the information to their satisfaction. There are no expressed or implied warranties pertaining to this property. Both real estate (including all improvements, if any) is being sold As Is, Where Is with NO warranties expressed or implied. Please make all inspections and have financing arranged prior to the end of bidding.