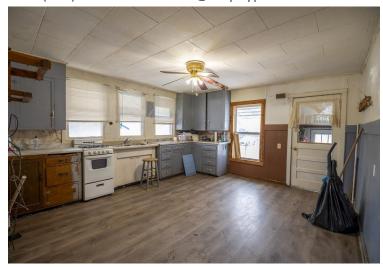

### **AUCTION DETAILS:**

Property Preview Saturday, March 11th 11AM to 1PM.

Bidding Ends Wednesday, March 29th at 10AM.

Investment/Commercial opportunity with this 4 bed, 1 1/2 bath home on 2.65 surveyed acres of unrestricted prime property. This premium location has over 500 foot of Interstate 70 frontage, less than one hour west of St. Louis only minutes from Flying J Truck Stop. Multiple outbuildings, some with utilities, great for equipment storage, county water and new septic.