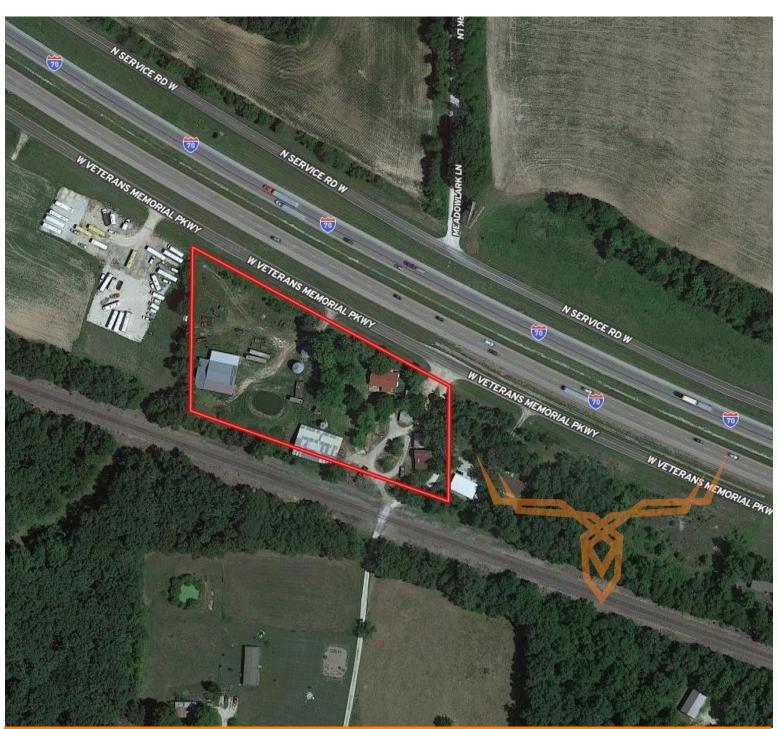

#### **PROPERTY ADDRESS:**

22720 W Veterans Memorial Pkwy Warrenton, MO 63383

### **AUCTION DETAILS:**

Property Preview Saturday, March 11th 11AM to 1PM.

Bidding Ends Wednesday, March 29th at 10AM.

Investment/Commercial opportunity with this 4 bed, 1 1/2 bath home on 2.65 surveyed acres of unrestricted prime property. This premium location has over 500 foot of Interstate 70 frontage, less than one hour west of St. Louis only minutes from Flying J Truck Stop. Multiple outbuildings, some with utilities, great for equipment storage, county water and new septic.