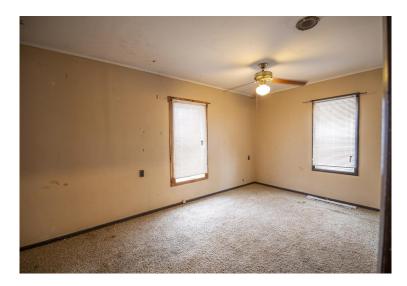

### **AUCTION DETAILS:**

Property Preview Saturday, March 11th 11AM to 1PM.

Bidding Ends Wednesday, March 29th at 10AM.

Investment/Commercial opportunity with this 4 bed, 1 1/2 bath home on 2.65 surveyed acres of unrestricted prime property. This premium location has over 500 foot of Interstate 70 frontage, less than one hour west of St. Louis only minutes from Flying J Truck Stop. Multiple outbuildings, some with utilities, great for equipment storage, county water and new septic.