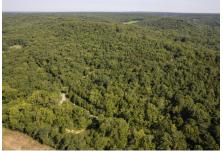

## PROPERTY DESCRIPTION:

Property preview Saturday, September 17th 10AM to 11AM.

40± Acres in Wildwood, MO!

If you are looking for a great development opportunity or a potential homesite in Wildwood, MO, look no further! The property sits just north of I-44 and near Six Flags St. Louis. These 40± acres of woods are prime for development with an already existing paved road that runs North/South through the middle of the property. The road is in great condition! There is also electric already installed throughout the property that runs along the road. The road continues beyond these 40± acres, but dead ends in a culde-sac after .5 miles, very limited through traffic! Bring your builder, a site plan, and build the home of your dreams in Wildwood, MO!

The land consists of mature hardwoods and cedar with a gently rolling topography. There is a small pond near the road and Fox Creek and Little Fox Creek are nearby. If you are looking for a place to bow hunt near St. Louis, MO, this could be a great long-term investment that can be enjoyed as recreational ground today!