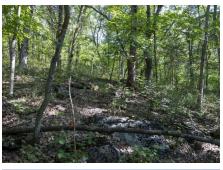

The land consists of mature hardwoods and cedar with a gently rolling topography. There is a small pond near the road and Fox Creek and Little Fox Creek are nearby. If you are looking for a place to bow hunt near St. Louis, MO, this could be a great long-term investment that can be enjoyed as recreational ground today!