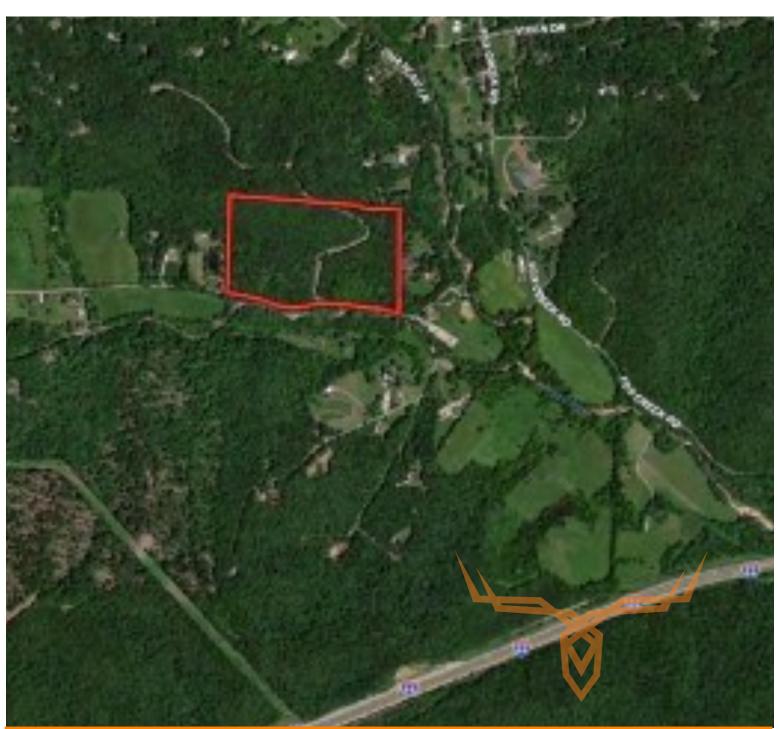

## PROPERTY DESCRIPTION:

Property preview Saturday, September 17th 10AM to 11AM.

40± Acres in Wildwood, MO!

If you are looking for a great development opportunity or a potential homesite in Wildwood, MO, look no further! The property sits just north of I-44 and near Six Flags St. Louis. These 40± acres of woods are prime for development with an already existing paved road that runs North/South through the middle of the property. The road is in great condition! There is also electric already installed throughout the property that runs along the road. The road continues beyond these 40± acres, but dead ends in a culde-sac after .5 miles, very limited through traffic! Bring your builder, a site plan, and build the home of your dreams in Wildwood, MO!