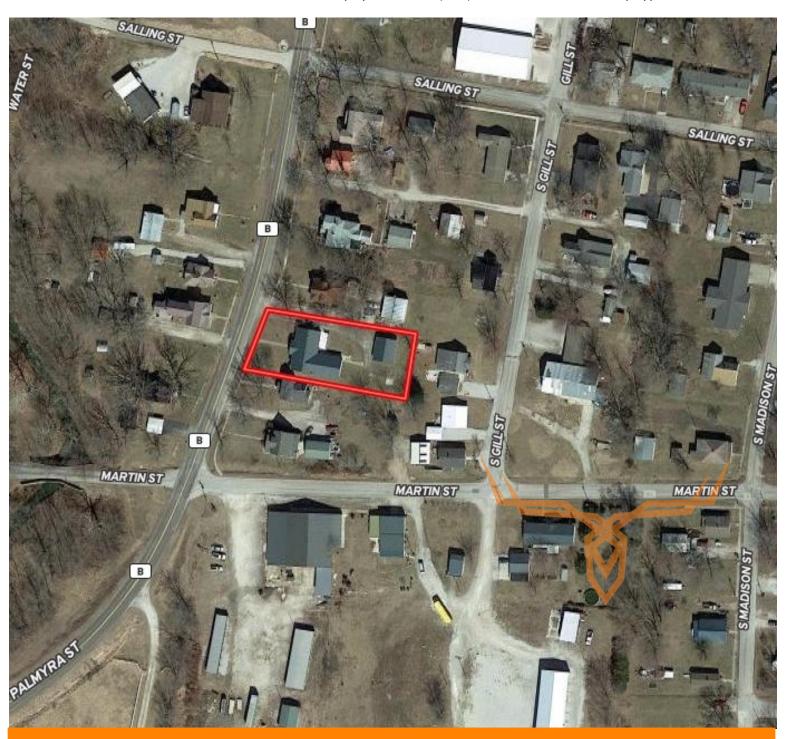

#### **PROPERTY ADDRESS:**

309 Palmyra Street Perry, MO 63462

**ACRES**: .41 **COUNTY: Ralls** 

## Bidding ends Monday, November 14, 2022 at 10:00 AM

If you need room, this is your place! With 5 bedrooms and 3 baths, you'll have all the space and facilities you need. Situated in Perry, Mo., this home puts you on Mark Twain Lake in minutes. With the addition to the original house, this home has an extra 2 bedrooms, bath and kitchenette, perfect for extended family. This home is serviced with central heat and air. Outside you'll find an oversized lot and a detached garage/workshop.