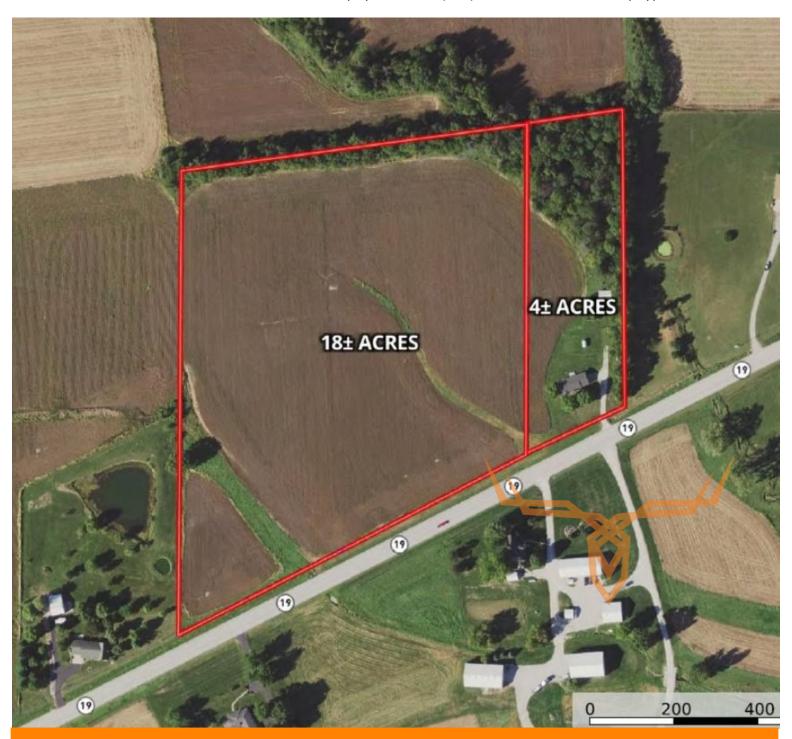

## **AUCTION DETAILS:**

Property Preview Sunday, December 4th 1PM to 3PM.

The former Grandy home and farm being offered for sale in two tracts. Conveniently located on Highway 19 between New London and Center Missouri. Mark Twain Lake, Ray Behrens Campground and Blackjack Marina are less than 20 minutes away. Historic Hannibal Missouri is just 20 minutes to the North. You can be at St. Louis airport in an hour and a half. Tract 1 would make an excellent home and affords the opportunity to live in the country yet be close to several attractions. Tract 2 is highly sought-after tillable ground or could make a beautiful building sight for someone looking for rural acreage with water and paved roads.

<u>Tract 1:</u> 4± Acres - Attractive ranch home offering country living with easy access to numerous attractions. Plenty of room for your garden, chicken coop, beehives and farm equipment. This 2-bedroom, 2-bathroom home built in 1991 has been maintained well and has spacious rooms. Complete with a poured concrete basement, central air, LP gas heat and a two-car garage. Very nice yard with woods at the back of the acreage. Two outbuildings for additional storage. County water and rural electric serviced. If you are looking for a turnkey home with excellent location, this could be the one for you.

<u>Tract 2:</u> 18± Acres - If looking to add to your farming operation or investment portfolio be sure and give this mostly tillable ground a look. Features Highway 19 frontage. This nearly 100% highly productive tillable tract is free and clear for the 2023 crop year. The soil consists most of Class "A" Mexico silt loam. The acreage location also makes it a perfect building spot affording plenty of room for your house and large barn.