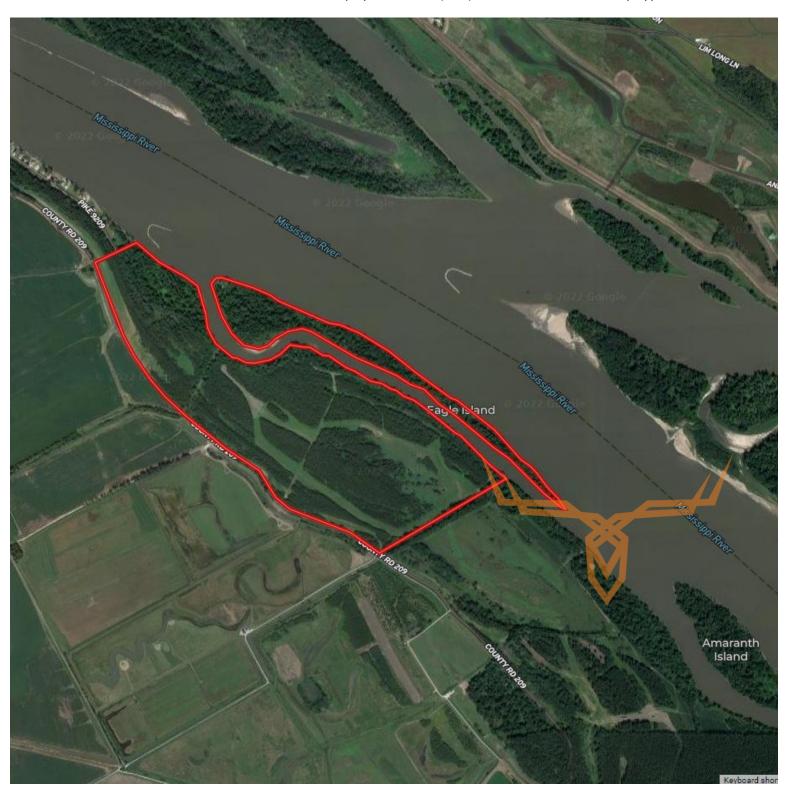

### **PROPERTY HIGHLIGHTS:**

- Located right along the Mississippi River Banks
- Loaded with Deer
- Existing food-plots
- 3 Banks Blinds, 1 Millennium Monster Treestand, 2 Banks Feedbank Feeders convey with sale
- Plenty of spots to ambush Bucks
- Includes your very own ISLAND
- 226 acres in WRP

- Building site with great view of River
- New Deep Well USDA approved
- Electric Panel for connecting Pump and Generator
- Potential to flood established pool to hunt Ducks
- Established pool with water structure control
- Hunt Ducks on the River
- Located outside of the levee, NOT levee protected

### **PROPERTY DESCRIPTION:**

DEER & DUCK HUNTING HAVEN in PIKE COUNTY!! Very diverse deer and waterfowl habitat located right on the banks of the Mississippi River. 226 acres of the property are in WRP (Wetland Reserve Program). The property includes a perfect spot to build a cabin overlooking the River with a view of your very own ISLAND. The island is NOT in WRP and would be a great place to set up to hunt ducks. The WHITETAIL hunting is superior with all the dense cover and established food-plots. This area is known for producing Boone & Crockett whitetails and several have came from this immediate area in past years. Great Location and set up to hunt BIG Pike County Bucks! BONUS: the Seller installed and USDA approved Deep Well, this will give Buyer the ability to pump (poly pipe not included) an existing pool with water that's setup with water control structure on the south east corner of the farm. Brush Country Bucks, River Ducks and your very own flooded hole for DUCKS! What more can a sportsman ask for. Located in the center of the Mississippi Flyway and just north of Clarence Cannon National Wildlife Refuge this place is a rare find when it comes to hunting Bucks and Ducks on the same tract!