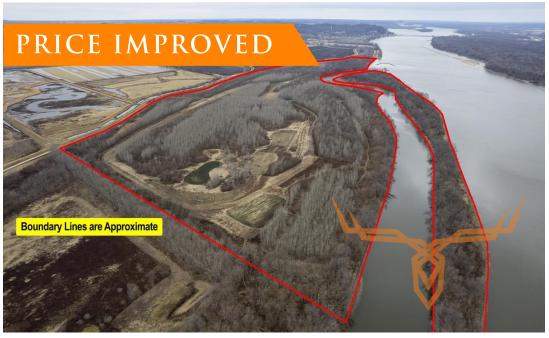

### **PROPERTY HIGHLIGHTS:**

- Located right along the Mississippi River Banks
- Loaded with Deer
- Existing food-plots
- 3 Banks Blinds, 1 Millennium Monster Treestand, 2 Banks Feedbank Feeders convey with sale
- Plenty of spots to ambush Bucks
- Includes your very own ISLAND
- 226 acres in WRP

- Building site with great view of River
- New Deep Well USDA approved
- Electric Panel for connecting Pump and Generator
- Potential to flood established pool to hunt Ducks
- Established pool with water structure control
- Hunt Ducks on the River
- Located outside of the levee, NOT levee protected

### **PROPERTY DESCRIPTION:**

DEER & DUCK HUNTING HAVEN in PIKE COUNTY!! Very diverse deer and waterfowl habitat located right on the banks of the Mississippi River. 226 acres of the property are in WRP (Wetland Reserve Program). The property includes a perfect spot to build a cabin overlooking the River with a view of your very own ISLAND. The island is NOT in WRP and would be a great place to set up to hunt ducks. The WHITETAIL hunting is superior with all the dense cover and established food-plots. This area is known for producing Boone & Crockett whitetails and several have came from this immediate area in past years. Great Location and set up to hunt BIG Pike County Bucks! BONUS: the Seller installed and USDA approved Deep Well, this will give Buyer the ability to pump (poly pipe not included) an existing pool with water that's setup with water control structure on the south east corner of the farm. Brush Country Bucks, River Ducks and your very own flooded hole for DUCKS! What more can a sportsman ask for. Located in the center of the Mississippi Flyway and just north of Clarence Cannon National Wildlife Refuge this place is a rare find when it comes to hunting Bucks and Ducks on the same tract!