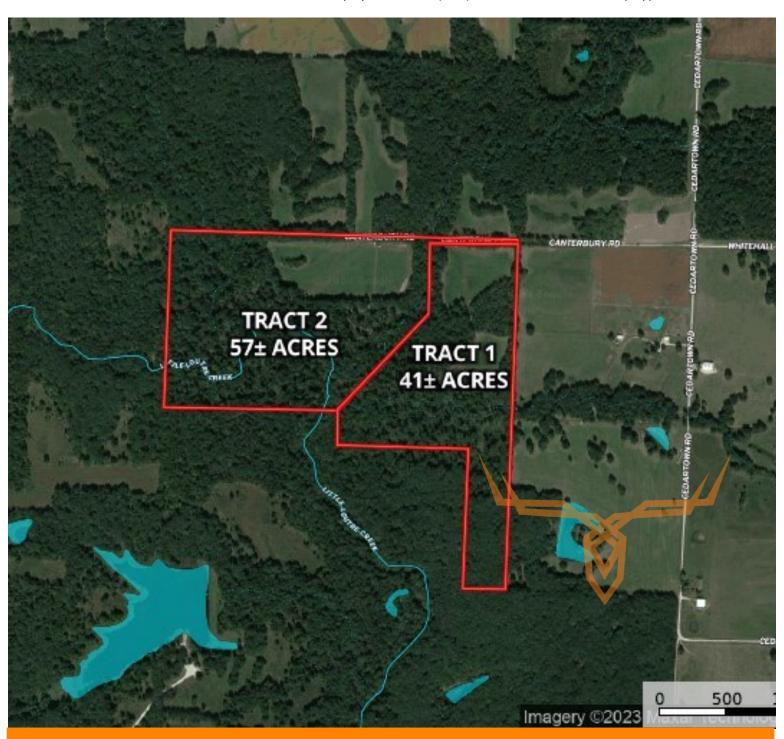

<u>Tract 1:</u> 41± gently rolling acres with approximately 7 acres of grassland that would be ideal for food plots and stand locations. Beautiful hunting and recreation tract located on a dead-end road.

<u>Tract 2:</u> 57± acres gently rolling acres with approximately 8 acres of grassland that would be ideal for food plots and stand locations. Another nice hunting and recreation tract with the Little Loutre Creek meandering through and a small shed with lean-to ideal for equipment storage. This tract is at the end of the road.