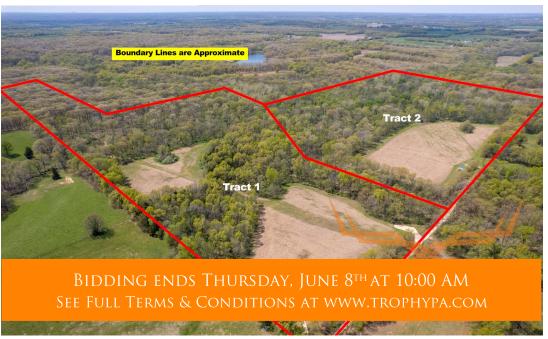

# ACRES: 98 COUNTY: Montgomery

#### Bidding Ends Thursday, June 8th at 10AM.

Welcome to your own slice of paradise in Montgomery County, Missouri! This stunning property offers a total of 98± acres, conveniently divided into two tracts being offered via iAuction, and is located just west of Wellsville, with easy access to Wentzville within an hour's drive.

<u>Tract 1:</u> 41± gently rolling acres with approximately 7 acres of grassland that would be ideal for food plots and stand locations. Beautiful hunting and recreation tract located on a dead-end road.

<u>Tract 2:</u> 57± acres gently rolling acres with approximately 8 acres of grassland that would be ideal for food plots and stand locations. Another nice hunting and recreation tract with the Little Loutre Creek meandering through and a small shed with lean-to ideal for equipment storage. This tract is at the end of the road.