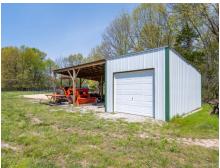

<u>Tract 2:</u> 57± acres gently rolling acres with approximately 8 acres of grassland that would be ideal for food plots and stand locations. Another nice hunting and recreation tract with the Little Loutre Creek meandering through and a small shed with lean-to ideal for equipment storage. This tract is at the end of the road.