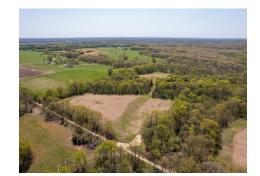

#### Bidding Ends Thursday, June 8th at 10AM.

Welcome to your own slice of paradise in Montgomery County, Missouri! This stunning property offers a total of 98± acres, conveniently divided into two tracts being offered via iAuction, and is located just west of Wellsville, with easy access to Wentzville within an hour's drive.

The land boasts a picturesque landscape of flat to gently rolling wooded terrain, providing a tranquil and private setting for those seeking peace and quiet in nature. The property has the scenic Little Loutre Creek snaking throughout, adding to its natural beauty and recreational opportunities. The land also borders the Diggs Conservation Area, providing additional opportunities for outdoor enthusiasts to explore and enjoy the surrounding wilderness.

<u>Tract 1:</u> 41± gently rolling acres with approximately 7 acres of grassland that would be ideal for food plots and stand locations. Beautiful hunting and recreation tract located on a dead-end road.

<u>Tract 2:</u> 57± acres gently rolling acres with approximately 8 acres of grassland that would be ideal for food plots and stand locations. Another nice hunting and recreation tract with the Little Loutre Creek meandering through and a small shed with lean-to ideal for equipment storage. This tract is at the end of the road.