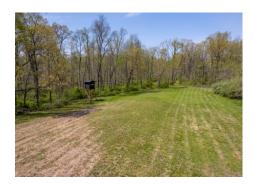

<u>Tract 1:</u> 41± gently rolling acres with approximately 7 acres of grassland that would be ideal for food plots and stand locations. Beautiful hunting and recreation tract located on a dead-end road.

<u>Tract 2:</u> 57± acres gently rolling acres with approximately 8 acres of grassland that would be ideal for food plots and stand locations. Another nice hunting and recreation tract with the Little Loutre Creek meandering through and a small shed with lean-to ideal for equipment storage. This tract is at the end of the road.