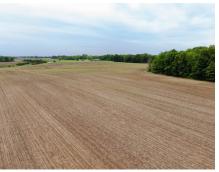

Upon exploration, you will discover a diverse landscape that showcases the best of Missouri's countryside. The Farm Service Agency figures there to be 32.84 acres of cropland, presenting an excellent opportunity for agricultural endeavors. Whether you're an established farmer or an aspiring one, this fertile land offers a great foundation for cultivating a wide range of crops.