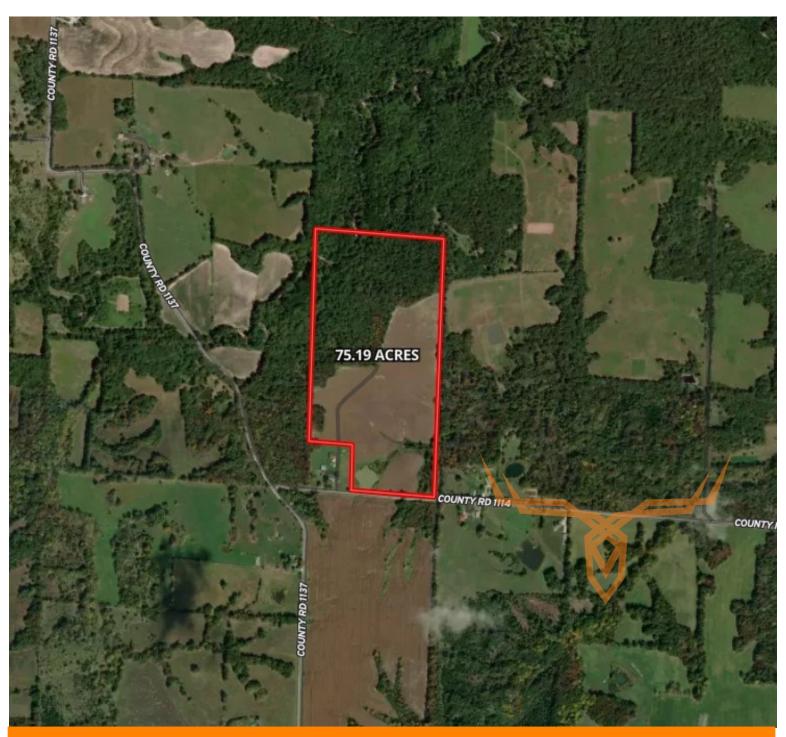

#### **AUCTION DETAILS:**

Property Preview Sunday, June 4th 11AM to 1PM.

Bidding Ends Thursday, June 22nd at 10AM.

Welcome to the beautiful property located in Monroe County, Missouri, just outside of Madison. This exceptional parcel spans approximately 75.19 surveyed acres, offering a perfect blend of natural beauty, agricultural potential, and recreational opportunities. Situated conveniently 12.5 miles from Moberly and 45 miles from Columbia, this property also provides easy access to Chesterfield, which is just over a 2-hour drive away.

Upon exploration, you will discover a diverse landscape that showcases the best of Missouri's countryside. The Farm Service Agency figures there to be 32.84 acres of cropland, presenting an excellent opportunity for agricultural endeavors. Whether you're an established farmer or an aspiring one, this fertile land offers a great foundation for cultivating a wide range of crops.

The remaining balance of the property is adorned with majestic mature hardwoods, lending a picturesque and serene atmosphere to the surroundings. These woodlands not only enhance the visual appeal but also provide habitat for abundant wildlife, making it an ideal spot for hunting enthusiasts. The property's strategic positioning and the presence of Flat Creek passing through further enhance the appeal for outdoor enthusiasts seeking adventure and tranquility.