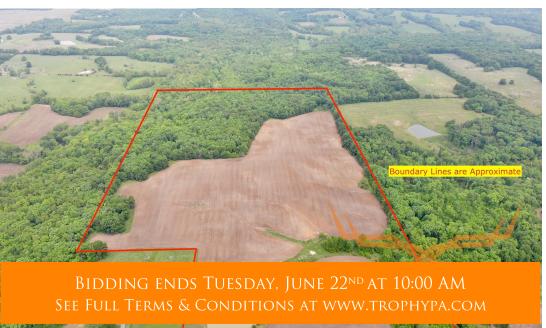

## Monroe County Missouri Land iAuction -Haley Farm

www.TrophyPA.com • (855) 573-5263 • leads@trophypa.com

**ACRES: 75.19** 

#### **AUCTION DETAILS:**

Property Preview Sunday, June 4th 11AM to 1PM.

Bidding Ends Thursday, June 22nd at 10AM.

Welcome to the beautiful property located in Monroe County, Missouri, just outside of Madison. This exceptional parcel spans approximately 75.19 surveyed acres, offering a perfect blend of natural beauty, agricultural potential, and recreational opportunities. Situated conveniently 12.5 miles from Moberly and 45 miles from Columbia, this property also provides easy access to Chesterfield, which is just over a 2-hour drive away.

Upon exploration, you will discover a diverse landscape that showcases the best of Missouri's countryside. The Farm Service Agency figures there to be 32.84 acres of cropland, presenting an excellent opportunity for agricultural endeavors. Whether you're an established farmer or an aspiring one, this fertile land offers a great foundation for cultivating a wide range of crops.

The remaining balance of the property is adorned with majestic mature hardwoods, lending a picturesque and serene atmosphere to the surroundings. These woodlands not only enhance the visual appeal but also provide habitat for abundant wildlife, making it an ideal spot for hunting enthusiasts. The property's strategic positioning and the presence of Flat Creek passing through further enhance the appeal for outdoor enthusiasts seeking adventure and tranquility.

The information is believed to be accurate; however, no liability for its accuracy, errors or omissions is assumed. All lines are drawn on maps, photographs, etc. are approximate. Buyers should verify the information to their satisfaction. There are no expressed or implied warranties pertaining to this property. Both real estate (including all improvements, if any) is being sold As Is, Where Is with NO warranties expressed or implied. Please make all inspections and have financing arranged prior to the end of bidding.