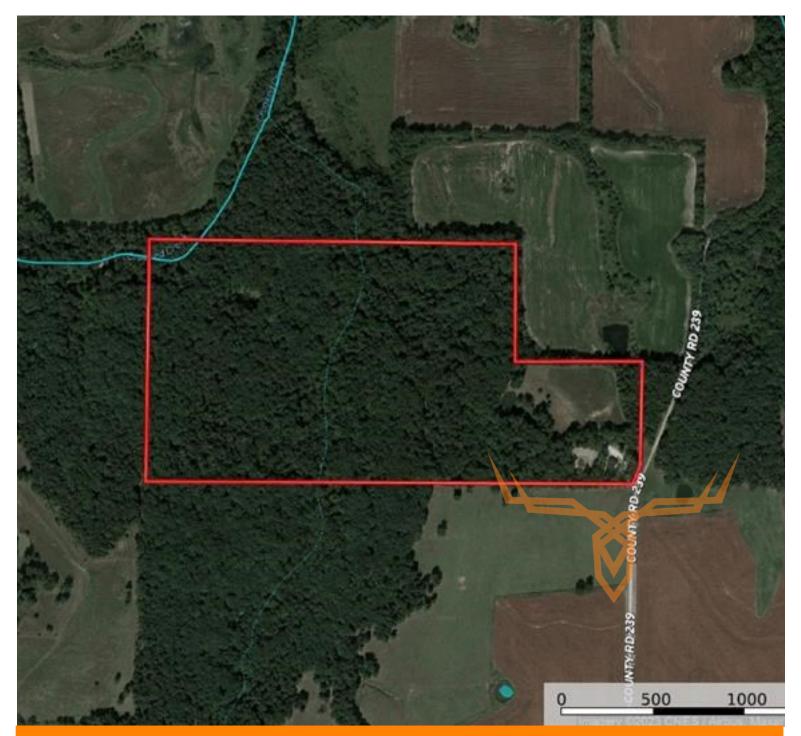

PROPERTY ADDRESS: 27859 Monroe Road 239 Shelbina, MO 63468 ACRES: 70.5 COUNTY: Monroe

### Bidding Ends Thursday, April 20th at 10AM.

This 70.5 surveyed acre property in Monroe County near the Shelby County line is an ideal spot for any outdoorsman or nature lover. The land is gently rolling and covered in a mix of hardwoods and softwood trees. There are several ponds located on the property, along with a few small creeks making this a great spot for fishing and other recreational activities. A 40' x 50' hunting cabin/machine shop was built in 2022. The building comes equipped with a kitchen, bathroom, washer and dryer hookups, and a lofted sleeping area. Property is located approximately 5 miles south of Shelbina and 12 miles north of Paris just west of highway 15.