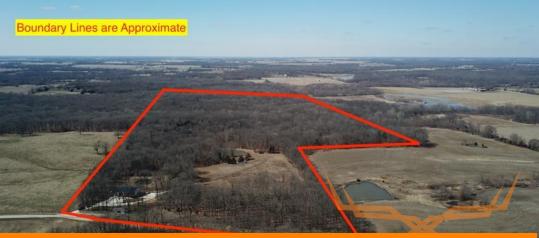

PROPERTY ADDRESS: 27859 Monroe Road 239 Shelbina, MO 63468 ACRES: 70.5 COUNTY: Monroe

### Bidding Ends Thursday, April 20th at 10AM.

This 70.5 surveyed acre property in Monroe County near the Shelby County line is an ideal spot for any outdoorsman or nature lover. The land is gently rolling and covered in a mix of hardwoods and softwood trees. There are several ponds located on the property, along with a few small creeks making this a great spot for fishing and other recreational activities. A 40' x 50' hunting cabin/machine shop was built in 2022. The building comes equipped with a kitchen, bathroom, washer and dryer hookups, and a lofted sleeping area. Property is located approximately 5 miles south of Shelbina and 12 miles north of Paris just west of highway 15.