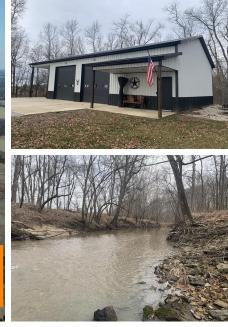

### Bidding Ends Thursday, April 20th at 10AM.

This 70.5 surveyed acre property in Monroe County near the Shelby County line is an ideal spot for any outdoorsman or nature lover. The land is gently rolling and covered in a mix of hardwoods and softwood trees. There are several ponds located on the property, along with a few small creeks making this a great spot for fishing and other recreational activities. A 40' x 50' hunting cabin/machine shop was built in 2022. The building comes equipped with a kitchen, bathroom, washer and dryer hookups, and a lofted sleeping area. Property is located approximately 5 miles south of Shelbina and 12 miles north of Paris just west of highway 15.