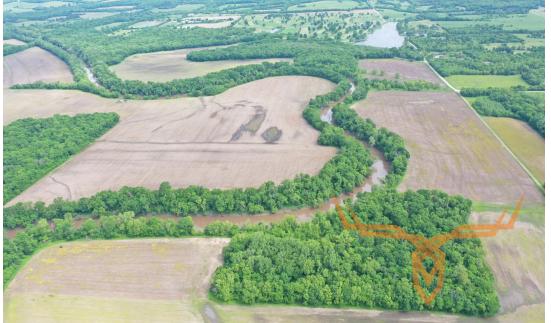

## **PROPERTY HIGHLIGHTS:**

- 55 acres of tillable highly productive class #2 and #3 soils
- .8 miles of Marias des Cygnes River frontage
- Paved road access
- Excellent farm income producing prop-

#### **PROPERTY DESCRIPTION:**

Highly productive Marais des Cygnes River bottom with whitetail deer hunting opportunities. The property includes approximately .8 miles of river frontage.

Approximately 76  $\pm$  acres per Miami County tax records. Approximately 55.3 tillable acres of highly productive Marais des Cygnes River bottom that is currently farmed by a tenant on a one third / two third crop share. The 2022 crop is being retained by the seller.

2021 net income for landowner - \$10,058 2020 net income for landowner - \$10,160 ACRES: 76± COUNTY: Miami

Adjacent to Osawatomie City Lake and

30 miles from Olathe, Kansas

67 miles from MCI Airport

PRICE: \$323,000