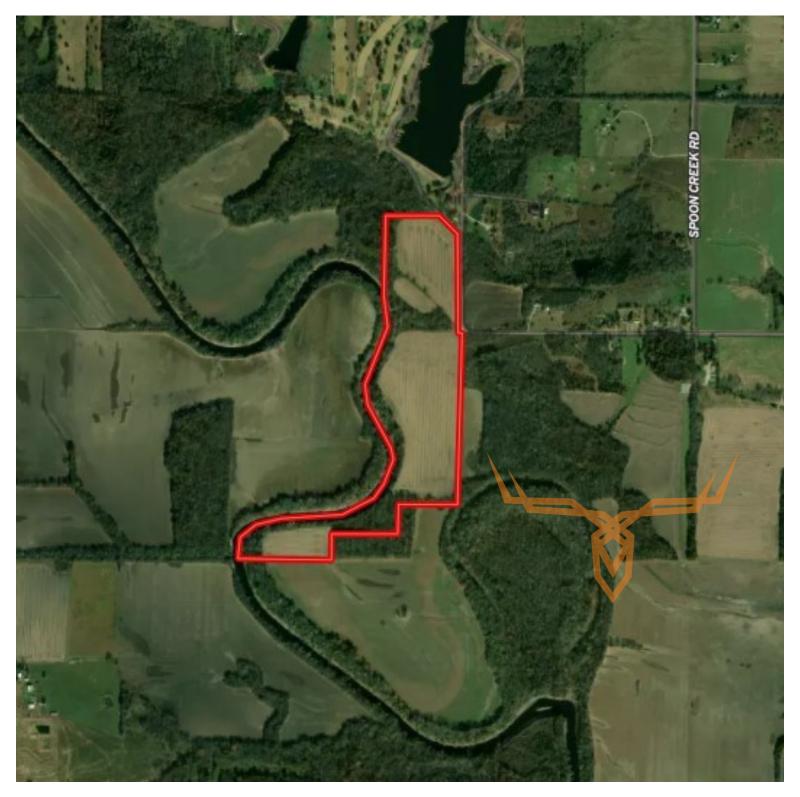

## **PROPERTY HIGHLIGHTS:**

- 55 acres of tillable highly productive class #2 and #3 soils
- .8 miles of Marias des Cygnes River frontage
- Paved road access
- Excellent farm income producing prop-

#### **PROPERTY DESCRIPTION:**

Highly productive Marais des Cygnes River bottom with whitetail deer hunting opportunities. The property includes approximately .8 miles of river frontage.

Approximately 76  $\pm$  acres per Miami County tax records. Approximately 55.3 tillable acres of highly productive Marais des Cygnes River bottom that is currently farmed by a tenant on a one third / two third crop share. The 2022 crop is being retained by the seller.

2021 net income for landowner - \$10,058 2020 net income for landowner - \$10,160 ACRES: 76± COUNTY: Miami

Adjacent to Osawatomie City Lake and

30 miles from Olathe, Kansas

67 miles from MCI Airport

PRICE: \$323,000