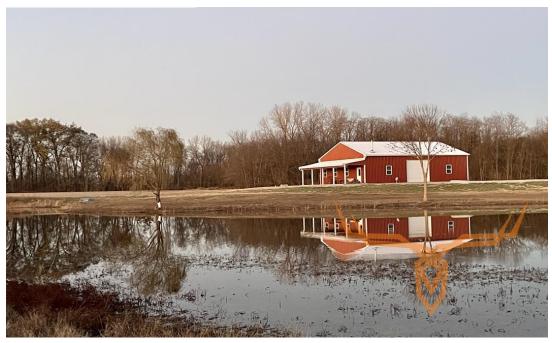

#### PROPERTY HIGHLIGHTS:

- **Excellent Deer and Turkey Hunting**
- **Excellent Fishing**
- 5± Acre Stocked Lake with Big Crappie, Bass, and Catfish
- New 40 x 64 Pole Building with Living

- 35 Minutes from St Louis; 4 Hours from

#### **PROPERTY DESCRIPTION:**

Property like this one does not come around often! Whether you are looking for a place to spend time with your family and friends fishing, hunting, hiking, or looking for the perfect spot to put up your secluded forever home this place offers it all!! Along with the excellent deer and turkey hunting the 5 acre lake is one of the best private fisheries I have ever fished. It is stocked with plenty of large crappie, bass, bluegill, and catfish. The lake is currently being managed by Curryville Fisheries.

The 141 surveyed acres consists of about 8 acres of tillable land that can remain in production with the tenant farmer for income or be put into food plots. There is approximately 64 acres enrolled in the CRP program that pays over \$10,000 annually until 2034. The remainder is in timber with about a mile of Silver Creek running through it. There is an excellent trail system that allows you to get anywhere on the property as well. The seller has recently built a 40 x 64 pole building on the property and ran the electric. The building has a one bedroom finished area to include a kitchen and bathroom that will be completed prior to close. The Mahindra 3550P with cab and loader along with John Deere mower and Tar Tar tiller will convey along with all deer stands and blinds.