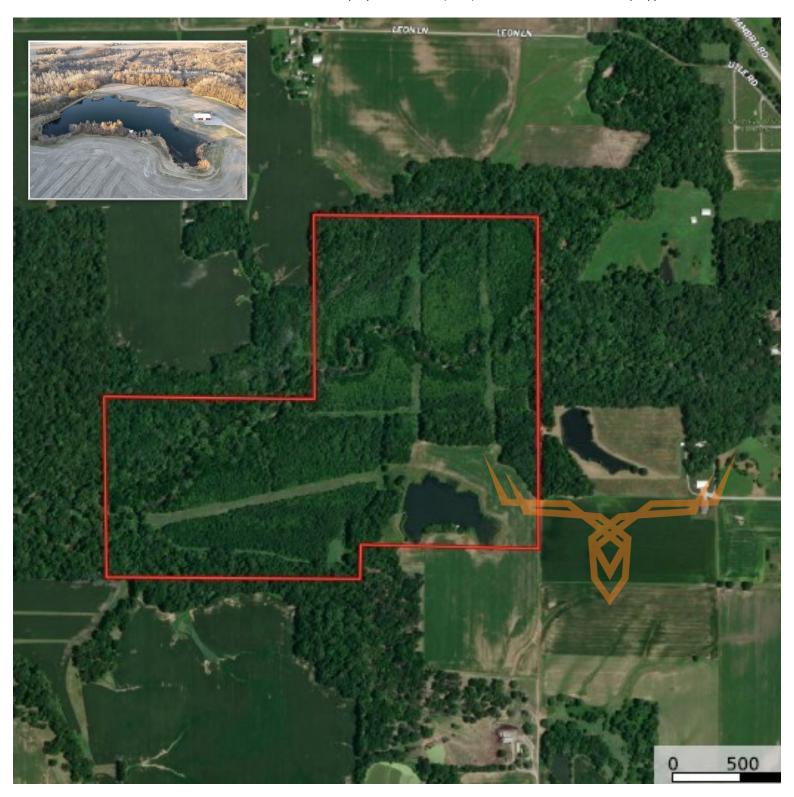

## Illinois Hunting or Weekend Get Away Property for Sale - Madison County

www.TrophyPA.com • (855) 573-5263 • leads@trophypa.com

PRICE: \$900,000

**COUNTY:** Madison

**ACRES: 141.2±** 

#### **PROPERTY ADDRESS:**

10911 State Rte 140 Alhambra, IL 62001

The 141 surveyed acres consists of about 8 acres of tillable land that can remain in production with the tenant farmer for income or be put into food plots. There is approximately 64 acres enrolled in the CRP program that pays over \$10,000 annually until 2034. The remainder is in timber with about a mile of Silver Creek running through it. There is an excellent trail system that allows you to get anywhere on the property as well. The seller has recently built a 40 x 64 pole building on the property and ran the electric. The building has a one bedroom finished area to include a kitchen and bathroom that will be completed prior to close. The Mahindra 3550P with cab and loader along with John Deere mower and Tar Tar tiller will convey along with all deer stands and blinds.