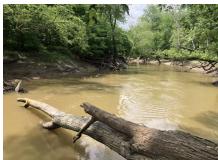

#### **PROPERTY HIGHLIGHTS:**

- 36± acres
- Loaded with deer and turkey
- Beaucoup Creek flows through property
- Mature timber

#### **PROPERTY DESCRIPTION:**

Opportunity to purchase an all timber tract that is 1.5 hours from Saint Louis for only \$3,000/ac. Site is loaded with deer and turkey sign and the surrounding landscape is the ideal mix of timber and agriculture to create excellent wildlife habitat. Property is landlocked, but Seller is currently working to obtain written legal access.