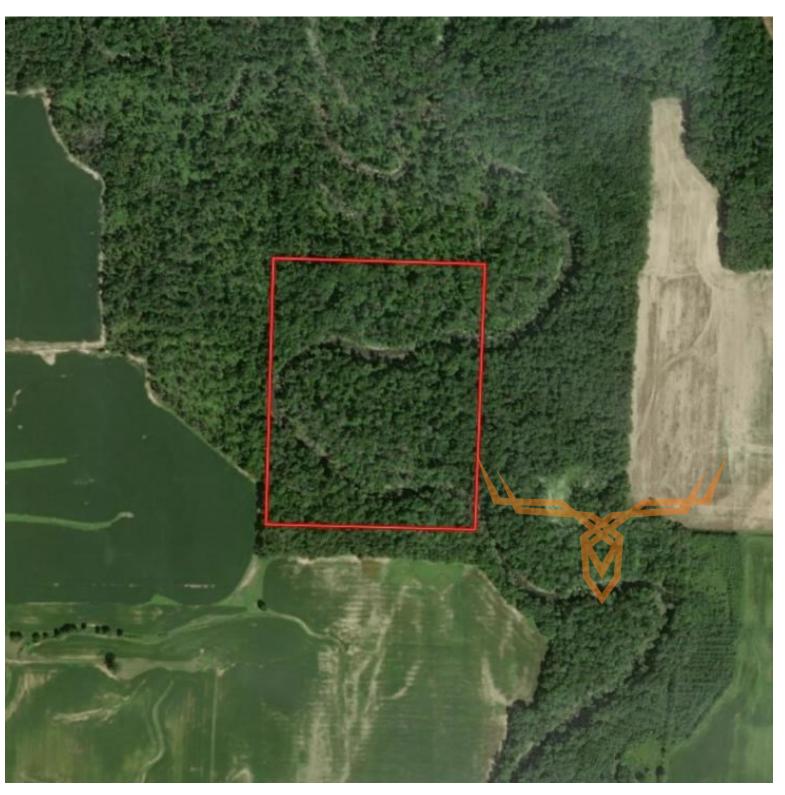

### PROPERTY ADDRESS:

00 Blacklock Rd. Vergennes, IL 62994

## ACRES: 36± COUNTY: Jackson

Secluded location

#### **PROPERTY DESCRIPTION:**

Opportunity to purchase an all timber tract that is 1.5 hours from Saint Louis for only \$3,000/ac. Site is loaded with deer and turkey sign and the surrounding landscape is the ideal mix of timber and agriculture to create excellent wildlife habitat. Property is landlocked, but Seller is currently working to obtain written legal access.