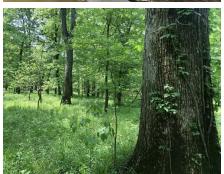

#### **PROPERTY HIGHLIGHTS:**

- 36± acres
- Loaded with deer and turkey
- Beaucoup Creek flows through property
- Mature timber

#### **PROPERTY DESCRIPTION:**

Opportunity to purchase an all timber tract that is 1.5 hours from Saint Louis for only \$3,000/ac. Site is loaded with deer and turkey sign and the surrounding landscape is the ideal mix of timber and agriculture to create excellent wildlife habitat. Property is landlocked, but Seller is currently working to obtain written legal access.