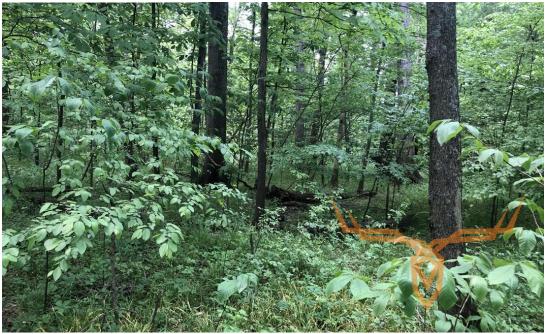

#### **PROPERTY HIGHLIGHTS:**

- 36± acres
- Loaded with deer and turkey
- Beaucoup Creek flows through property
- Mature timber

#### **PROPERTY DESCRIPTION:**

Opportunity to purchase an all timber tract that is 1.5 hours from Saint Louis for only \$3,000/ac. Site is loaded with deer and turkey sign and the surrounding landscape is the ideal mix of timber and agriculture to create excellent wildlife habitat. Property is landlocked, but Seller is currently working to obtain written legal access.