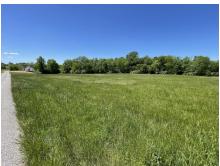

## **PROPERTY DESCRIPTION:**

2.8 acre vacant lot (Lot 21) in Crossroads Estates for sale. Mostly open with a few scattered trees in the back of lot, paved streets, shared well and electric on site. Excellent location at the intersection of Hwy V and Hwy W only 6 miles from Hwy 61. The subdivision is wrapped with White vinyl fencing and restricted for your protections. Restrictions require 1,400 minimum sq ft home and no mobile homes.