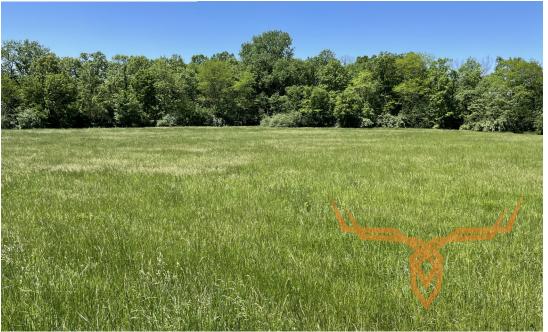

## **PROPERTY DESCRIPTION:**

2.8 acre vacant lot (Lot 21) in Crossroads Estates for sale. Mostly open with a few scattered trees in the back of lot, paved streets, shared well and electric on site. Excellent location at the intersection of Hwy V and Hwy W only 6 miles from Hwy 61. The subdivision is wrapped with White vinyl fencing and restricted for your protections. Restrictions require 1,400 minimum sq ft home and no mobile homes.