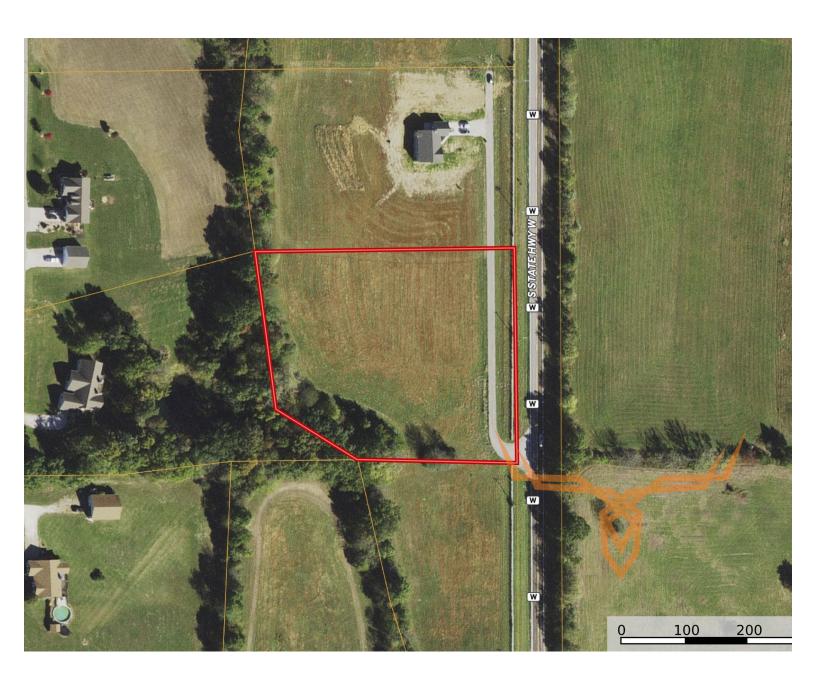

#### **PROPERTY HIGHLIGHTS:**

- 2.8 acres
- Located at the corner of Hwy V and
   W (Lot faces Hwy W)
- Shared Well and Electric on site
- Paved roads
- Restrictions require 1,400 sq ft

home and no mobile homes

## **PROPERTY DESCRIPTION:**

2.8 acre vacant lot (Lot 21) in Crossroads Estates for sale. Mostly open with a few scattered trees in the back of lot, paved streets, shared well and electric on site. Excellent location at the intersection of Hwy V and Hwy W only 6 miles from Hwy 61. The subdivision is wrapped with White vinyl fencing and restricted for your protections. Restrictions require 1,400 minimum sq ft home and no mobile homes.