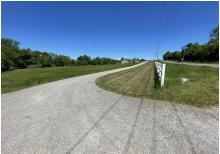

#### **PROPERTY HIGHLIGHTS:**

- 2.8 acres
- Located at the corner of Hwy V and
   W (Lot faces Hwy W)
- Shared Well and Electric on site
- Paved roads
- Restrictions require 1,400 sq ft

home and no mobile homes

## **PROPERTY DESCRIPTION:**

2.8 acre vacant lot (Lot 21) in Crossroads Estates for sale. Mostly open with a few scattered trees in the back of lot, paved streets, shared well and electric on site. Excellent location at the intersection of Hwy V and Hwy W only 6 miles from Hwy 61. The subdivision is wrapped with White vinyl fencing and restricted for your protections. Restrictions require 1,400 minimum sq ft home and no mobile homes.