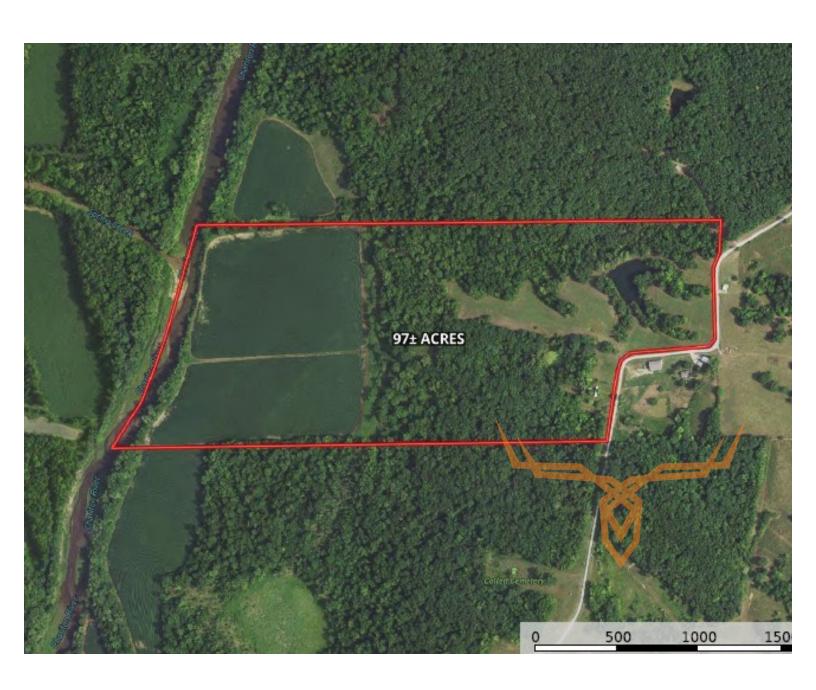

## Adair County Missouri Land iAuction -Holland Farm

www.TrophyPA.com • (855) 573-5263 • leads@trophypa.com

ACRES: 97
COUNTY: Adair

#### PROPERTY DESCRIPTION:

97± acres just east of Novinger and west of Kirksville off Highway 6. This property has it all. There is 32± acres of highly productive cropland bordering the Chariton River. These soils consist of Dockery and Tice silt loams and Zook silty clay. The balance of the land consists of mature woods and pasture. There are two ponds on the property as well as an all-weather creek on the northeastern portion. These gently rolling hills and pasture are surrounded by timber that provides great stand and blind placements for deer hunting and turkey hunting.