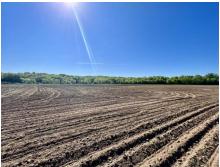

#### PROPERTY DESCRIPTION:

97± acres just east of Novinger and west of Kirksville off Highway 6. This property has it all. There is 32± acres of highly productive cropland bordering the Chariton River. These soils consist of Dockery and Tice silt loams and Zook silty clay. The balance of the land consists of mature woods and pasture. There are two ponds on the property as well as an all-weather creek on the northeastern portion. These gently rolling hills and pasture are surrounded by timber that provides great stand and blind placements for deer hunting and turkey hunting.