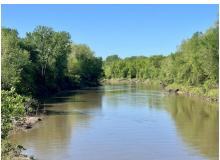

#### PROPERTY DESCRIPTION:

97± acres just east of Novinger and west of Kirksville off Highway 6. This property has it all. There is 32± acres of highly productive cropland bordering the Chariton River. These soils consist of Dockery and Tice silt loams and Zook silty clay. The balance of the land consists of mature woods and pasture. There are two ponds on the property as well as an all-weather creek on the northeastern portion. These gently rolling hills and pasture are surrounded by timber that provides great stand and blind placements for deer hunting and turkey hunting.

Come and park your camper, build a shouse, hunt, fish in the Chariton and take advantage of Thousand Hills State Park. Own an income producing recreational property in Adair County.

The property has electricity and rural water. The tenant farmer contract expires at the end of 2022 season.