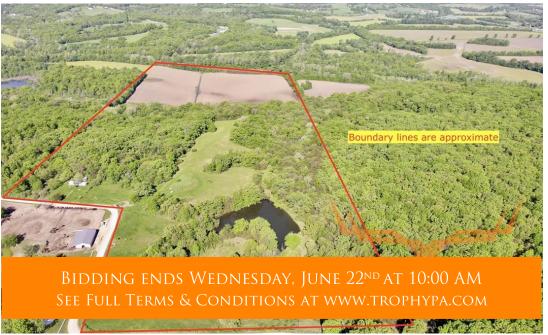

## Adair County Missouri Land iAuction -Holland Farm

www.TrophyPA.com • (855) 573-5263 • leads@trophypa.com

ACRES: 97
COUNTY: Adair

#### PROPERTY DESCRIPTION:

97± acres just east of Novinger and west of Kirksville off Highway 6. This property has it all. There is 32± acres of highly productive cropland bordering the Chariton River. These soils consist of Dockery and Tice silt loams and Zook silty clay. The balance of the land consists of mature woods and pasture. There are two ponds on the property as well as an all-weather creek on the northeastern portion. These gently rolling hills and pasture are surrounded by timber that provides great stand and blind placements for deer hunting and turkey hunting.