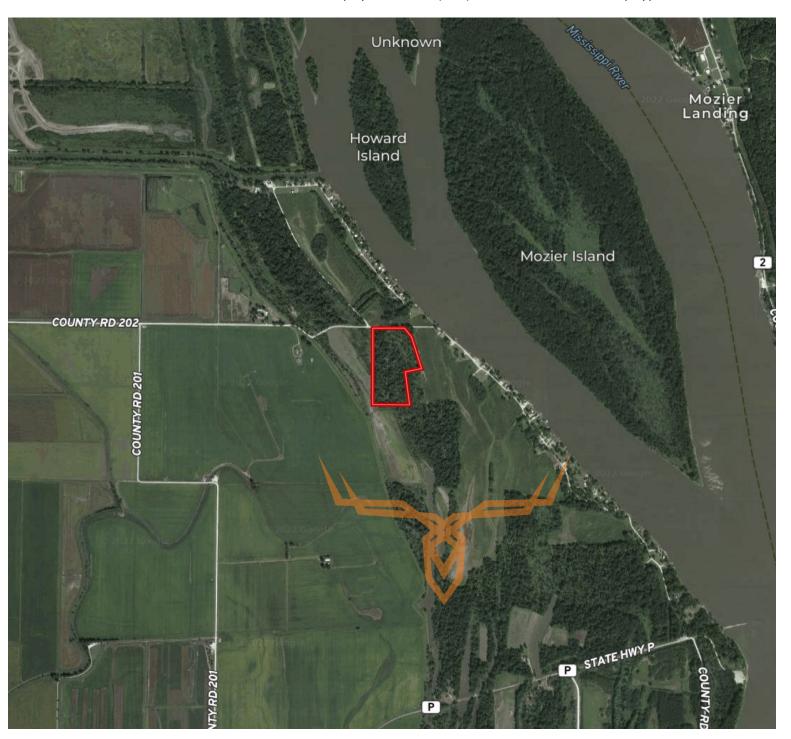

### **PROPERTY ADDRESS:**

38511 Pike 202 Annada, MO 63330

### **PROPERTY HIGHLIGHTS:**

- 20± acre located in Southern Pike County
- All timber property in the river bottom
- No known restrictions
- Start hunting bucks on your own property today

### **PROPERTY DESCRIPTION:**

This 20± acre all timber property is located in the Mississippi River Bottom and offers the opportunity to hunt the Bucks Southern Pike County Is known for. No known restrictions. The timber has been select cut which has allowed some thicker cover to grow giving the wildlife more security. Potential options for food source would be to open up a 2-3 acre selected area and plant a food plot set up to hunt different winds. Ready to own your own hunting tract? Give this tract a look and start hunting river bottom bucks today.