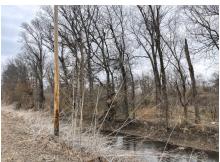

### **PROPERTY HIGHLIGHTS:**

- 20± acre located in Southern Pike County
- All timber property in the river bottom
- No known restrictions
- Start hunting bucks on your own property today

### **PROPERTY DESCRIPTION:**

This 20± acre all timber property is located in the Mississippi River Bottom and offers the opportunity to hunt the Bucks Southern Pike County Is known for. No known restrictions. The timber has been select cut which has allowed some thicker cover to grow giving the wildlife more security. Potential options for food source would be to open up a 2-3 acre selected area and plant a food plot set up to hunt different winds. Ready to own your own hunting tract? Give this tract a look and start hunting river bottom bucks today.