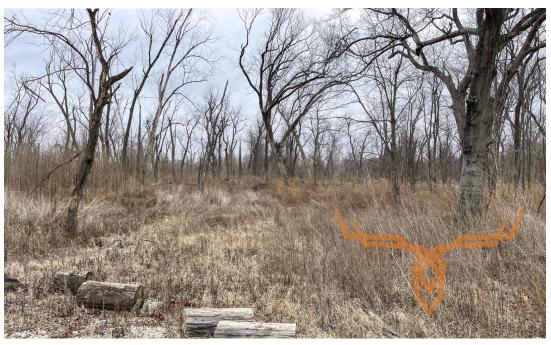

### **PROPERTY HIGHLIGHTS:**

- 20± acre located in Southern Pike County
- All timber property in the river bottom
- No known restrictions
- Start hunting bucks on your own property today

### **PROPERTY DESCRIPTION:**

This 20± acre all timber property is located in the Mississippi River Bottom and offers the opportunity to hunt the Bucks Southern Pike County Is known for. No known restrictions. The timber has been select cut which has allowed some thicker cover to grow giving the wildlife more security. Potential options for food source would be to open up a 2-3 acre selected area and plant a food plot set up to hunt different winds. Ready to own your own hunting tract? Give this tract a look and start hunting river bottom bucks today.