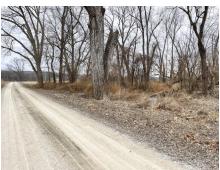

### **PROPERTY HIGHLIGHTS:**

- 20± acre located in Southern Pike County
- All timber property in the river bottom
- No known restrictions
- Start hunting bucks on your own property today

### **PROPERTY DESCRIPTION:**

This 20± acre all timber property is located in the Mississippi River Bottom and offers the opportunity to hunt the Bucks Southern Pike County Is known for. No known restrictions. The timber has been select cut which has allowed some thicker cover to grow giving the wildlife more security. Potential options for food source would be to open up a 2-3 acre selected area and plant a food plot set up to hunt different winds. Ready to own your own hunting tract? Give this tract a look and start hunting river bottom bucks today.