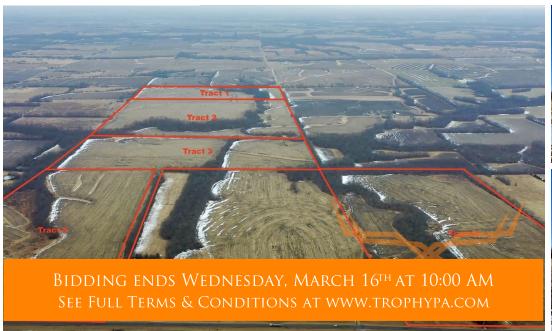

# ACRES: 499.2 COUNTY: Linn

### PROPERTY DESCRIPTION:

These 499.2 gently rolling to flat surveyed acres located in southern Linn County, just off the Chariton County line with Highway 11 frontage. Located less than 3 miles South of Brookfield, 7 miles West of Marceline, and approximately 9 miles North of Mendon. Farm offers some of the best soils that Linn and Chariton County have to offer with Vesser, Chariton, and Blackoar Silt Loams. With great tillable land, hunting potential, and close to town, this tract checks all the boxes. PROPERTY SELLS FREE AND CLEAR FOR FAST APPROACHING 2022 CROP YEAR!!

<u>Tract 1:</u> 97.4 Surveyed Acres. Tract indicates approximately 79.5 tillable acres. Fronted by Grant Road on the North border. Tract offers great tillable as well as some hunting ground. Farm is terraced!

<u>Tract 2:</u> 146.9 Surveyed Acres. Tract indicates approximately 118.9 tillable acres. Fronted by Grant Road on the North border. Offers some outstanding hunting ground and recreational appeal.

<u>Tract 3:</u> 96.5 Surveyed Acres accessed by Highway 11 along the East border. Look at that NCCPI! You won't find a much better farm in the area. FSA indicates 85.85 tillable acres. Need a farm to brag about? Look no further!

<u>Tract 4:</u> 83.7 Surveyed Acres accessed by Highway 11 along the East border. FSA indicates 61.94 tillable acres. Tract offers a beautiful building site in the northeast corner with mature trees. Farm is well maintained and terraced. Electric is located across Highway 11.

<u>Tract 5:</u> 74.7 Surveyed Acres accessed by Highway 11 on the East border. FSA indicates 71.14 tillable acres. Offers good productive cropland with road frontage. Terraced on the backside of the tract. Electric is located across from Highway 11.