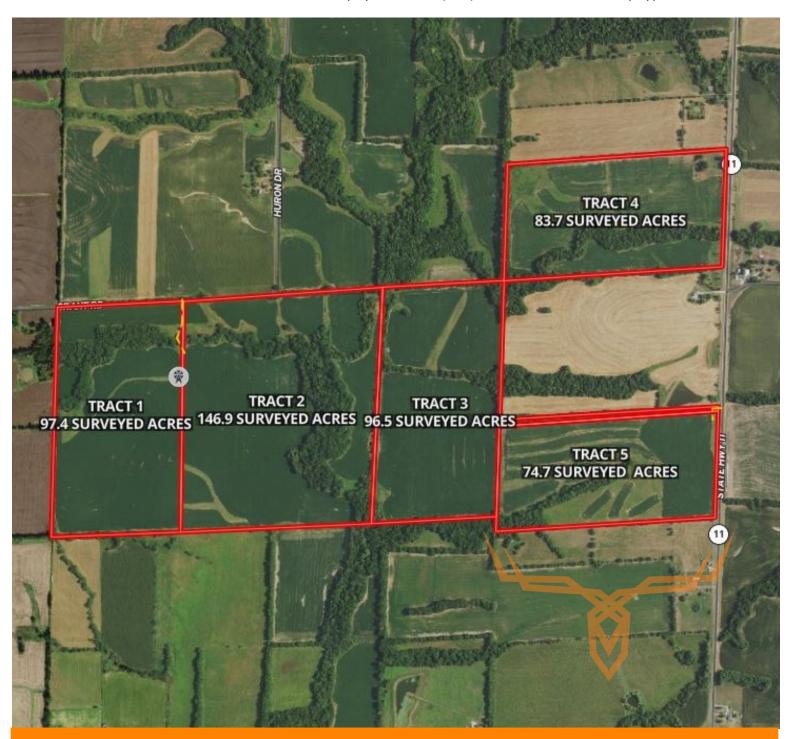

<u>Tract 1:</u> 97.4 Surveyed Acres. Tract indicates approximately 79.5 tillable acres. Fronted by Grant Road on the North border. Tract offers great tillable as well as some hunting ground. Farm is terraced!

<u>Tract 2:</u> 146.9 Surveyed Acres. Tract indicates approximately 118.9 tillable acres. Fronted by Grant Road on the North border. Offers some outstanding hunting ground and recreational appeal.

<u>Tract 3:</u> 96.5 Surveyed Acres accessed by Highway 11 along the East border. Look at that NCCPI! You won't find a much better farm in the area. FSA indicates 85.85 tillable acres. Need a farm to brag about? Look no further!

<u>Tract 4:</u> 83.7 Surveyed Acres accessed by Highway 11 along the East border. FSA indicates 61.94 tillable acres. Tract offers a beautiful building site in the northeast corner with mature trees. Farm is well maintained and terraced. Electric is located across Highway 11.

<u>Tract 5:</u> 74.7 Surveyed Acres accessed by Highway 11 on the East border. FSA indicates 71.14 tillable acres. Offers good productive cropland with road frontage. Terraced on the backside of the tract. Electric is located across from Highway 11.