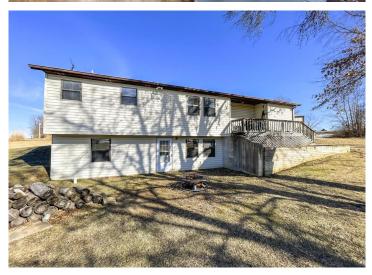

### **PROPERTY HIGHLIGHTS:**

- 3 bed/2 bath
- 1,600± sf of total living space
- Home sets on 2+/- acres along Hwy Y
- Main level of home updated in 2020
- Lower level of home updated in 2015
- 30x40 heated & cooled shop with concrete

floors

- 20x30 metal barn
- Vaulted living room
- Outdoor back deck
- Spacious yard
- Winfield Schools

### **PROPERTY DESCRIPTION:**

This nicely updated ranch style home located on 2+/- acres is accommodated with a 30x40 heated / cooled shop that is perfect for all your hobbies, extra garage space or storage! Also, on the property sets a 20x30 metal barn. The Home features 3 bed / 2 bath, over 1,600 sf of total living space and the main level was completely updated in 2020 while the lower level was updated in 2015. Other features include a 2 car attached garage, main level laundry, vaulted living room and an outdoor deck over looking the back yard. Plenty of space on this acreage to recreate in the backyard. Don't hesitate on this one! Set up your showing today. The property sets along Hwy Y approx. 5 miles from Hwy 79. Winfield Schools. HOA dues are \$50 annually.