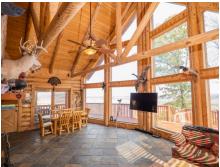

At the top of the bluff is a beautiful log cabin with some of the most beautiful views I've seen in Missouri. The 2 bedroom, 3 bathroom cabin can comfortably sleep 6 people in its current configuration and has all the modern amenities you could need. Downstairs is a partially finished basement that acts as a storage/mudroom/wader room/extra sleeping area. There is a metal shed on the property with electricity for storing your gear/ATVs. And at the entry of the property, there is a caretaker's home that was recently renovated.