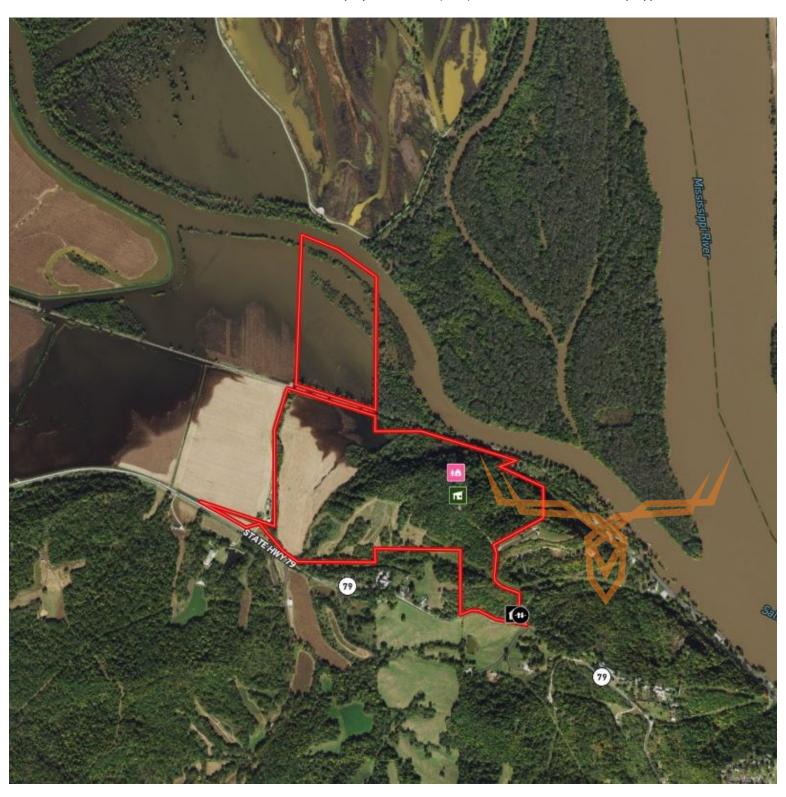

These 260± acres just north of Louisiana, MO offer you hunting opportunities all year round with its variety of topography and features. The eastern half of the property is the backside of a bluff that causes a bend in the Salt River. The hill is covered with thick timber and game trails. ATV trails have already been cut. At the bottom of the hill are some openings with food plots and deer blinds. The western half of the property is flat flood-plain bottom ground that touches the Salt River and is perfect for duck hunting.