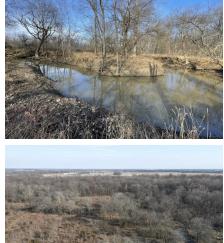

This property has a creek that splits the farm and there is excellent access from Blue Mound Road to both sides. There is also a large ridge top on the SE side and the remainder of the property is bottom land that is full of deer trails. There are several excellent stand locations along Bear Creek where the deer crossings are absolutely worn down. The number of tree rubs located on this farm lets you know that the local buck herd spends a lot of time in the thick cover it provides.