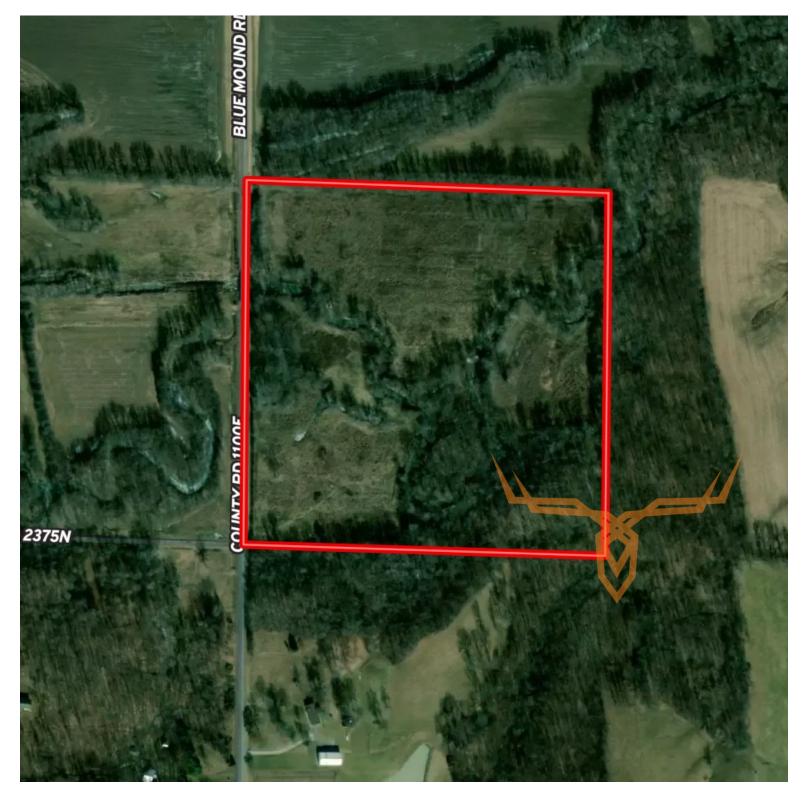

This property has a creek that splits the farm and there is excellent access from Blue Mound Road to both sides. There is also a large ridge top on the SE side and the remainder of the property is bottom land that is full of deer trails. There are several excellent stand locations along Bear Creek where the deer crossings are absolutely worn down. The number of tree rubs located on this farm lets you know that the local buck herd spends a lot of time in the thick cover it provides.

39.5 acres of the property is subject to a permanent easement

PRICE: \$110,000 ACRES: 40 COUNTY: Wayne

**PRESENTED BY:** 