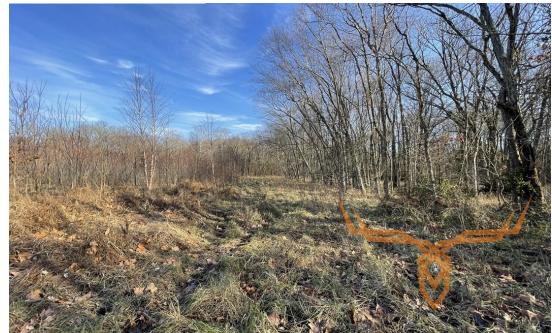

#### **PROPERTY DESCRIPTION:**

If you are in the market for an affordable hunting tract that is loaded with deer, you have to check this place out!! The deer sign on this 40± acres is impressive to say the least.

This property has a creek that splits the farm and there is excellent access from Blue Mound Road to both sides. There is also a large ridge top on the SE side and the remainder of the property is bottom land that is full of deer trails. There are several excellent stand locations along Bear Creek where the deer crossings are absolutely worn down. The number of tree rubs located on this farm lets you know that the local buck herd spends a lot of time in the thick cover it provides.