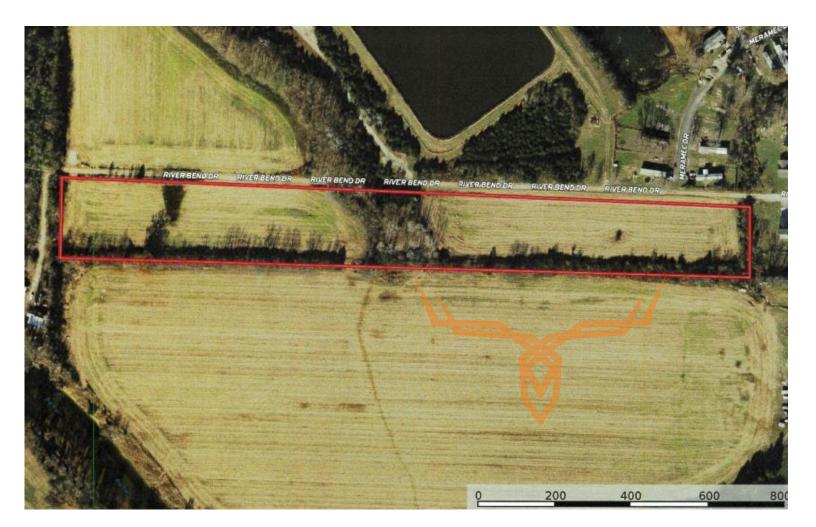

## 7.69 Surveyed Acres for Sale -Eureka Missouri

www.TrophyPA.com • (855) 573-5263 • leads@trophypa.com

**PRICE:** \$49,900 **ACRES:** 7.69

**COUNTY:** Jefferson

Backs to Park - Big River Access

**PROPERTY ADDRESS:** 00 River Bend Dr. Eureka, MO 63025

#### **PROPERTY DESCRIPTION:**

7.69 surveyed acres ready for your vision! This parcel is a perfect opportunity for you to build a home and/or mini-farm while still close to town or head to St. Louis via easy I-40 access. Electric, public water, and sewer are all at property borders. The western edge adjoins Jefferson County Parks land and a great spot to go fish, float, or swim the Big River. The 7.69 acres are mostly open and all level with deep river bottom soil, perfect for a huge garden, orchard, horses, etc. Part of the property is in 100 floodplain but still buildable with a floodplain development plan/permit. Doublewide and modular homes allowed. A recent survey has been completed, saving you money! Great opportunity to buy and build a little bit of heaven, start your CSA, or just hunt, fish, and camp all at a low price.