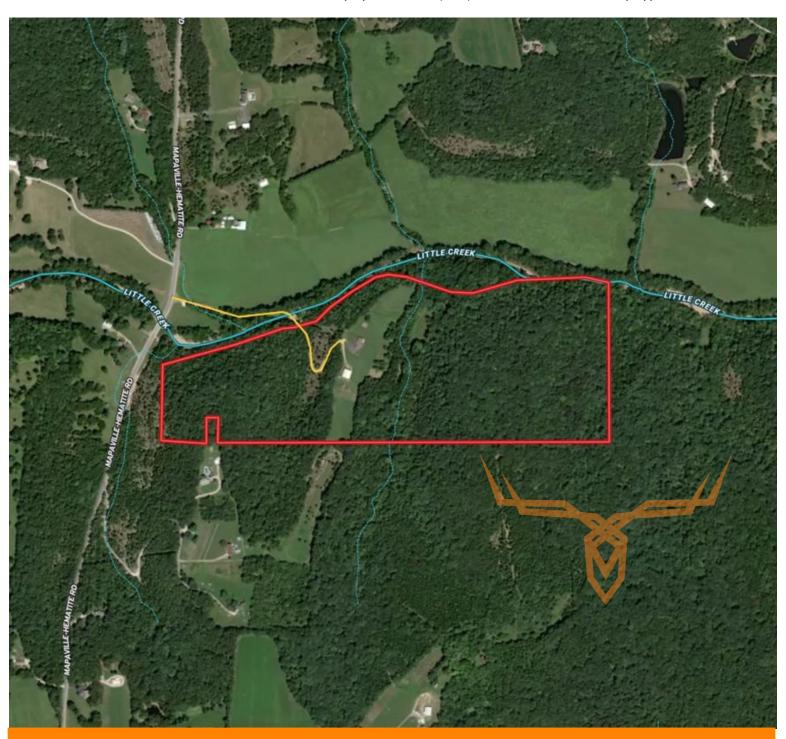

#### PROPERTY DESCRIPTION:

Open House Sunday, October 17th 1 PM to 3 PM Bidding ends Wednesday, November 3rd at 10 AM.

After 30 years of recreational, equestrian, & living fun, we have decided to sell our 73± acre farm located just 8 minutes west of Festus, MO. Tracts this size and this close to all major amenities are a rare find. This tract consists of 8-10 acres of pasture and the balance is mature hardwood timber. It has a live creek (Little Creek) on the NE corner of the property. 1,800 square feet custom built all-electric home, 4 bedrooms, 2.5 bathrooms, kitchen, dining room, great room, office, screened-in porch, stone fireplace, safe/vault/security room in the basement, walk-out basement, patio, & geothermal heating & cooling. 40 x 60 barn with additional 15 x 60 lean-to, 3 horse stalls, water & electric at the barn. 2 horse paddocks. Loafing Shed. Well & septic.

This is truly an amazing recreational, horse property, hunting, & living farm. A private deeded road/access winds up the hill to a hidden gem. The views are amazing and the privacy is second to none. Why drive hours to hunt and have recreational fun when you can have all that in less than 50 minutes from downtown St. Louis. Trophy deer and turkey hunting, creek walking, 4wheeler & dirt bike riding, shooting firearms, hiking, foraging, horses, boutique farming/ livestock, etc. The opportunities on this farm are endless. NO RESTRICTIONS. Prepper's Paradise. Don't let this Recreational Hunting Living tract pass you by. Located 8 minutes from Festus, 8 minutes from Hillsboro, 25 minutes from Hwy 55 & 270 Interchange, & 45 minutes from Downtown St. Louis. AAA Rated Festus Schools.