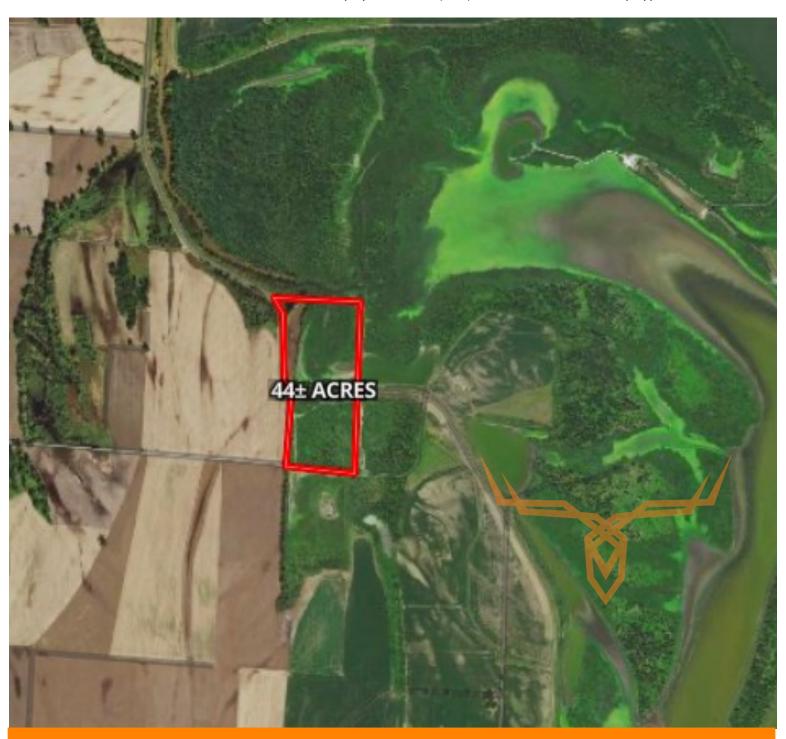

# ACRES: 44 COUNTY: Chariton

### Bidding ends Tuesday, September 7, 2021 at 10:00 AM.

These 44± acres located near the heart of waterfowl country on the west side of the famous Dalton Cut Off Lake. Located in north-central Missouri's golden triangle, which includes Fountain Grove Conservation Area, Swan Lake National Wildlife Refuge, Grand Pass Conservation Area, Dalton Cutoff and the Missouri River. The Farm Service Agency shows 4.93 acres of cropland in two separate fields making for ideal food plots. This area is also known for the great deer hunting and good genetics. If the birds aren't flying, climb in the deer stand. Included in the sale is a Bradley 4 person blind and an older wooden blind in need of some updates. If you're looking for an ideal combo farm for this hunting season be sure to check this one out. The Sellers will be giving the rights to hunt as soon as the earnest money is deposited with the title company.