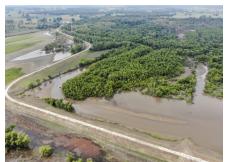

### Bidding ends Tuesday, September 7, 2021 at 10:00 AM.

These 44± acres located near the heart of waterfowl country on the west side of the famous Dalton Cut Off Lake. Located in north-central Missouri's golden triangle, which includes Fountain Grove Conservation Area, Swan Lake National Wildlife Refuge, Grand Pass Conservation Area, Dalton Cutoff and the Missouri River. The Farm Service Agency shows 4.93 acres of cropland in two separate fields making for ideal food plots. This area is also known for the great deer hunting and good genetics. If the birds aren't flying, climb in the deer stand. Included in the sale is a Bradley 4 person blind and an older wooden blind in need of some updates. If you're looking for an ideal combo farm for this hunting season be sure to check this one out. The Sellers will be giving the rights to hunt as soon as the earnest money is deposited with the title company.