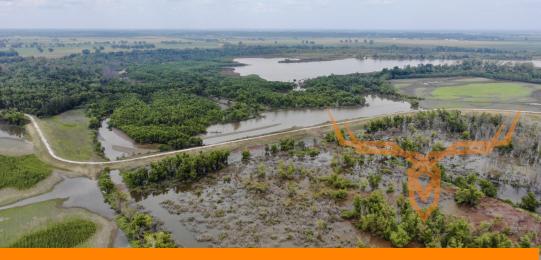

### Bidding ends Tuesday, September 7, 2021 at 10:00 AM.

These 44± acres located near the heart of waterfowl country on the west side of the famous Dalton Cut Off Lake. Located in north-central Missouri's golden triangle, which includes Fountain Grove Conservation Area, Swan Lake National Wildlife Refuge, Grand Pass Conservation Area, Dalton Cutoff and the Missouri River. The Farm Service Agency shows 4.93 acres of cropland in two separate fields making for ideal food plots. This area is also known for the great deer hunting and good genetics. If the birds aren't flying, climb in the deer stand. Included in the sale is a Bradley 4 person blind and an older wooden blind in need of some updates. If you're looking for an ideal combo farm for this hunting season be sure to check this one out. The Sellers will be giving the rights to hunt as soon as the earnest money is deposited with the title company.