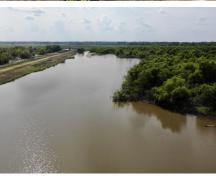

### Bidding ends Tuesday, September 7, 2021 at 10:00 AM.

These 44± acres located near the heart of waterfowl country on the west side of the famous Dalton Cut Off Lake. Located in north-central Missouri's golden triangle, which includes Fountain Grove Conservation Area, Swan Lake National Wildlife Refuge, Grand Pass Conservation Area, Dalton Cutoff and the Missouri River. The Farm Service Agency shows 4.93 acres of cropland in two separate fields making for ideal food plots. This area is also known for the great deer hunting and good genetics. If the birds aren't flying, climb in the deer stand. Included in the sale is a Bradley 4 person blind and an older wooden blind in need of some updates. If you're looking for an ideal combo farm for this hunting season be sure to check this one out. The Sellers will be giving the rights to hunt as soon as the earnest money is deposited with the title company.