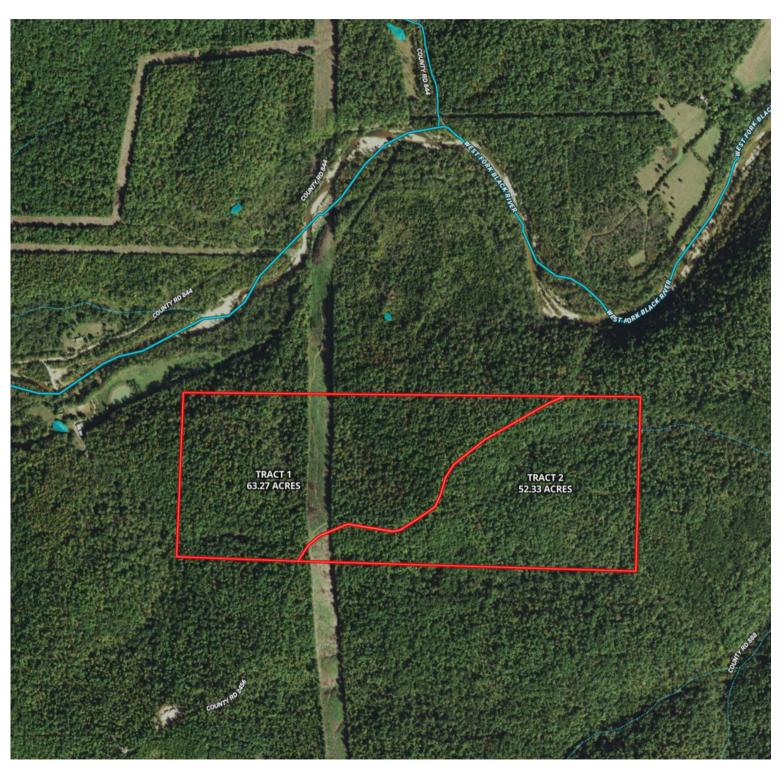

## PROPERTY DESCRIPTION:

These 115.6 surveyed acres being offered in 2 tracts are located approximately 8 miles east of Bunker, 1 hour 15 minutes south of Cuba and a 2-hour drive from Eureka. The land with severed mineral rights consists mostly of hardwoods and is bordered on the east and south side by the Mark Twain National Service. The land offers great campsites, good deer and turkey hunting, and recreation therapy. There is black bear known in the area and this property is located in the Black Bear Management Zone 2 and also just 30 minutes north of the Elk Restoration Zone. If you're looking to be in the scenic Ozark Mountains and within close proximity of the beautiful West Fork Black River, give this hidden treasure a good look.

Tract 1: 63.27 surveyed acres located in the scenic Ozark Mountains near the West Fork Black River.

Tract 2: 52.33 surveyed acres located in the scenic Ozark Mountains near the West Fork Black River.

PRESENTED BY: JASON WALLINGFORD **President - Auction Division** M: (314) 882-6971 P: (855) 573-5263 x702 E: jasonw@trophypa.com