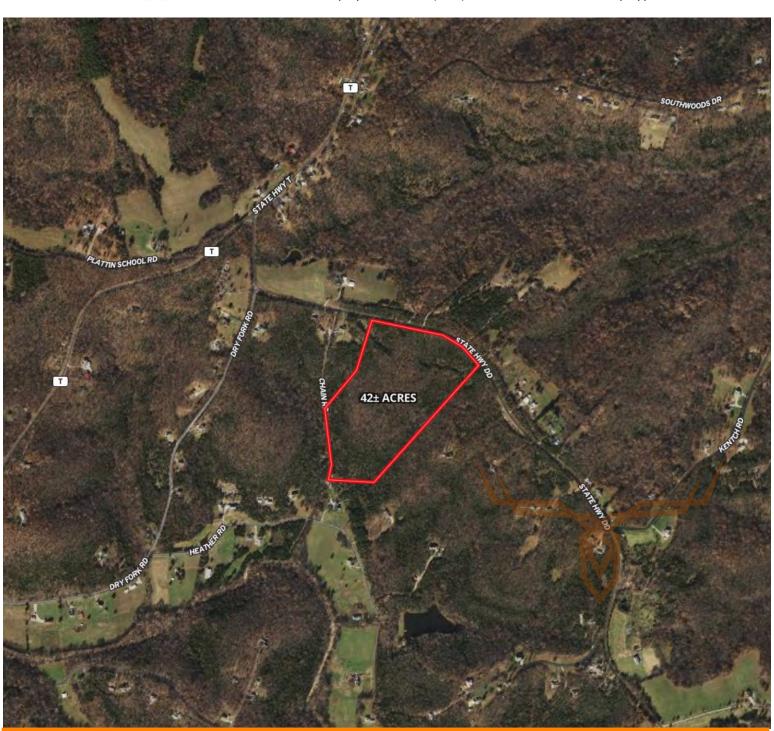

#### **PROPERTY ADDRESS:**

00 State Road DD Festus, MO 63028 ACRES: 42

**COUNTY:** Jefferson

### PROPERTY DESCRIPTION:

After 25 years of recreational & family fun, we have decided to sell our 42± acre recreational building tract located off State Road DD & State Road T in southern Jefferson County, MO. Sellers: Bob and Jenny Niemeyer

### Bidding ends Wednesday, June 23rd at 10 AM.

This tract has numerous features and biodiversity. It offers 2 glades, rock outcroppings, cedar groves, hardwood timber, deer, turkey, native plants & flowers, and multiple building sites. This is perfect tract to build the home & outbuilding of your dreams. You can access this tract from State Rd DD on the north side and from Chain Rd on the southwest side of the property. Electricity is available. You can hunt, forage, hike, and play in your backyard and be less than 15 minutes to Festus and Bloomsdale and less than 45 minutes to downtown St. Louis, MO. Excellent deer and turkey hunting, recreational fun, & building lot.