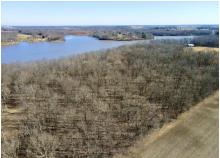

## **PROPERTY HIGHLIGHTS:**

- 5 acre lake lot
- 100% Private access
- Approx. 384 +/- feet of water frontage/shoreline
- No subdivision or building covenants... Build however you want!
- Utility easement will be ran to each lot
- Minutes away from I-70
  - Less than 1 hour away from St Louis.

## **PROPERTY DESCRIPTION:**

If you have been looking to build a home on a beautiful lake, then look no further! These large lots (Lots A, B, & C) on Governor Bond Lake just north of Greenville, IL are nestled in a very peaceful and private location. These lots have 100% private access, which will be built with 8" thick 2" rock, and utility easements will be run to each lot as well! The best feature of these lots... NO BUILDING COVENANTS! Meaning you have no restrictions when it comes to building the ultimate lake property! This lot has approx. 384 +/- feet of water frontage and is approximately 5.01 acres. Lake lots of this size hardly ever come up for sale!