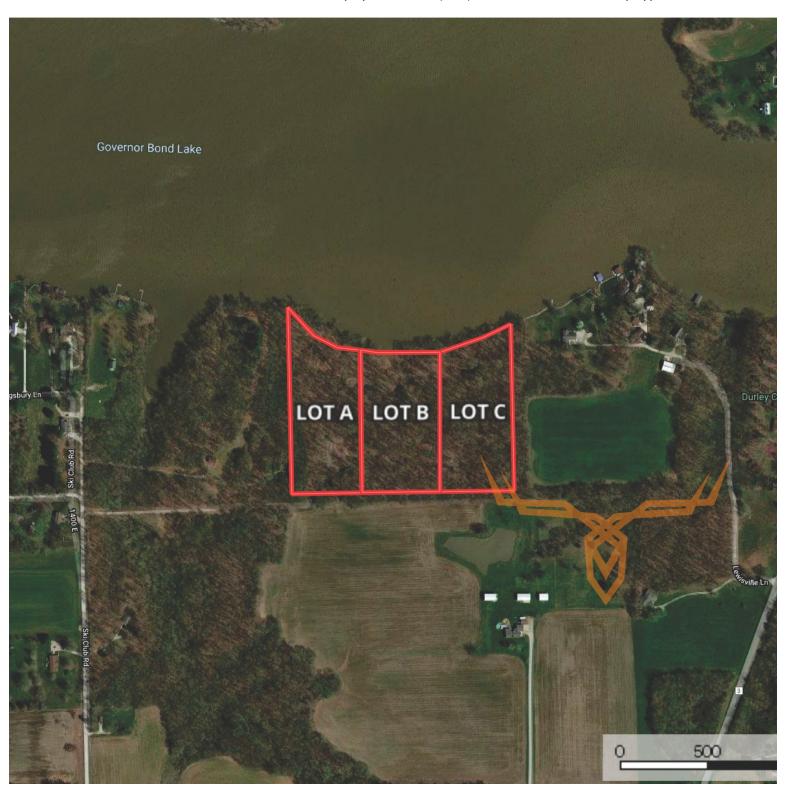

## **PROPERTY HIGHLIGHTS:**

- 5 acre lake lot
- 100% Private access
- Approx. 384 +/- feet of water frontage/shoreline
- No subdivision or building covenants... Build however you want!
- Utility easement will be ran to each lot
- Minutes away from I-70
  - Less than 1 hour away from St Louis.

## **PROPERTY DESCRIPTION:**

If you have been looking to build a home on a beautiful lake, then look no further! These large lots (Lots A, B, & C) on Governor Bond Lake just north of Greenville, IL are nestled in a very peaceful and private location. These lots have 100% private access, which will be built with 8" thick 2" rock, and utility easements will be run to each lot as well! The best feature of these lots... NO BUILDING COVENANTS! Meaning you have no restrictions when it comes to building the ultimate lake property! This lot has approx. 384 +/- feet of water frontage and is approximately 5.01 acres. Lake lots of this size hardly ever come up for sale!