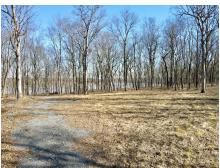

## **PROPERTY HIGHLIGHTS:**

- 5 acre lake lot
- 100% Private access
- Approx. 384 +/- feet of water frontage/shoreline
- No subdivision or building covenants... Build however you want!
- Utility easement will be ran to each lot
- Minutes away from I-70
  - Less than 1 hour away from St Louis.

## **PROPERTY DESCRIPTION:**

If you have been looking to build a home on a beautiful lake, then look no further! These large lots (Lots A, B, & C) on Governor Bond Lake just north of Greenville, IL are nestled in a very peaceful and private location. These lots have 100% private access, which will be built with 8" thick 2" rock, and utility easements will be run to each lot as well! The best feature of these lots... NO BUILDING COVENANTS! Meaning you have no restrictions when it comes to building the ultimate lake property! This lot has approx. 384 +/- feet of water frontage and is approximately 5.01 acres. Lake lots of this size hardly ever come up for sale!