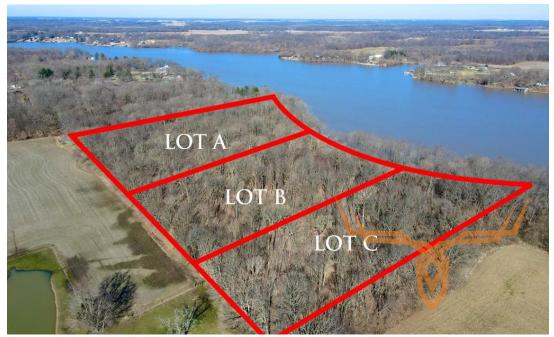

### **PROPERTY ADDRESS:**

1386 Ski Club Road (Lot A) Greenville, IL 62246

## **PROPERTY HIGHLIGHTS:**

- 5 acre lake lot
- 100% Private access
- Approx. 384 +/- feet of water frontage/shoreline
- No subdivision or building covenants... Build however you want!
- Utility easement will be ran to each lot
- Minutes away from I-70
  - Less than 1 hour away from St Louis.

## **PROPERTY DESCRIPTION:**

If you have been looking to build a home on a beautiful lake, then look no further! These large lots (Lots A, B, & C) on Governor Bond Lake just north of Greenville, IL are nestled in a very peaceful and private location. These lots have 100% private access, which will be built with 8" thick 2" rock, and utility easements will be run to each lot as well! The best feature of these lots... NO BUILDING COVENANTS! Meaning you have no restrictions when it comes to building the ultimate lake property! This lot has approx. 384 +/- feet of water frontage and is approximately 5.01 acres. Lake lots of this size hardly ever come up for sale!