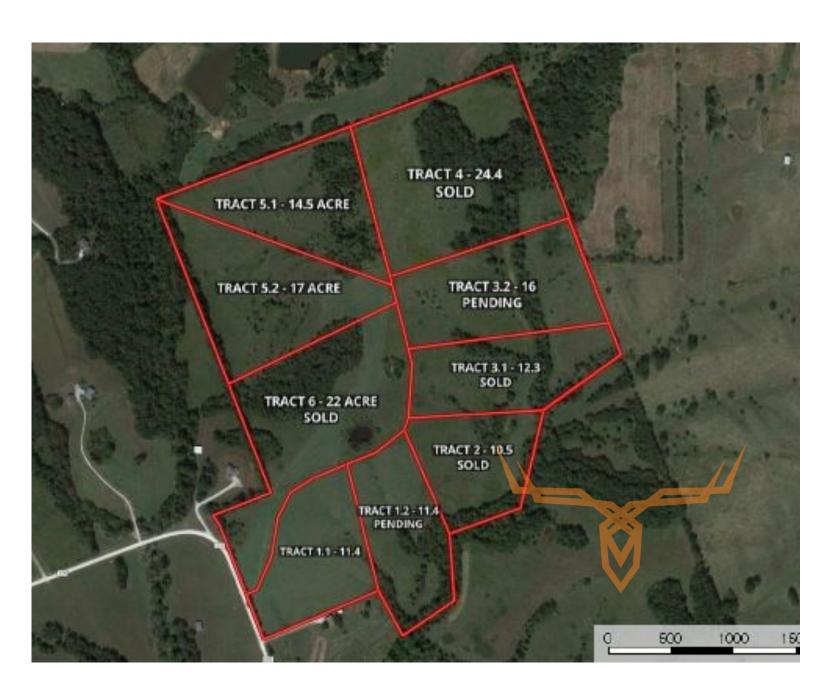

### ACRES: 14.5 COUNTY: Lincoln/Pike

**PRICE:** \$112,375

#### PROPERTY DESCRIPTION:

This private acreage is very scenic offering some great views with multiple beautiful home sites. The property is mostly open rolling hills with the balance in timber and cedar brush thickets. This size tract offers enough space to build your home and shop all while still being able to hunt or recreate on your very own private retreat! A new private road with a 70 foot utility easement allows access to each tract. These type of properties with great access for commuting are more difficult to find today in Lincoln and Pike County. Call to discuss utilities. DEED RESTRICTIONS: NO MOBILE HOMES, SINGLE OR DOUBLEWIDE; NO MODULAR HOMES; NO HOG CONFINEMENTS, NO JUNK YARDS