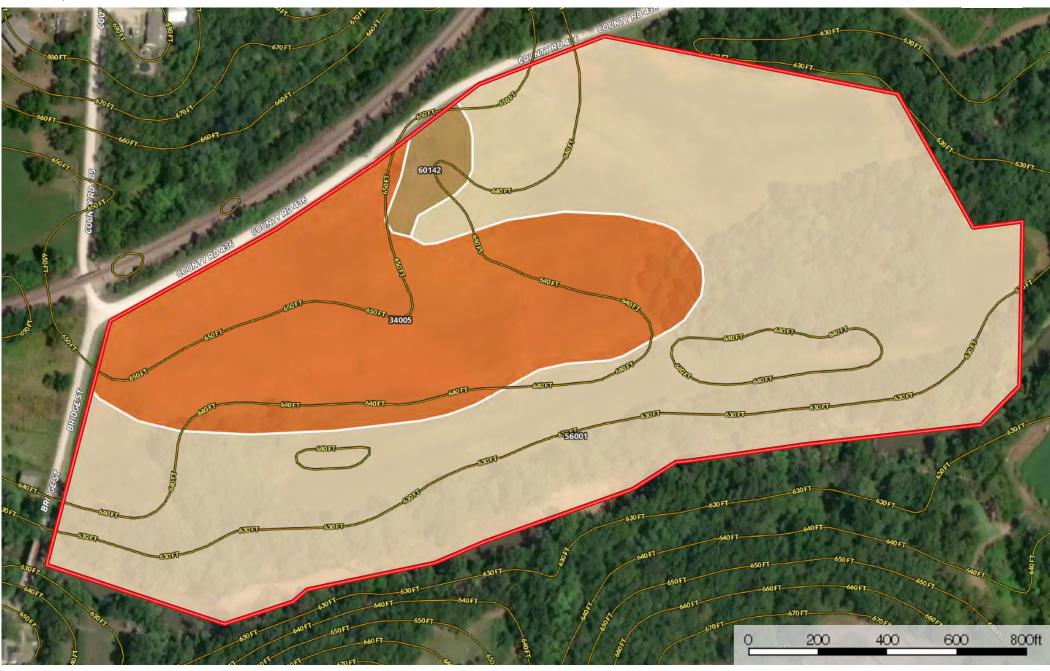

## **39 Acres Paris**

Missouri, AC +/-

## 39.8 ac

| SOIL CODE | SOIL DESCRIPTION                                                      | ACRES | %     | CAP  |
|-----------|-----------------------------------------------------------------------|-------|-------|------|
| 60142     | Keswick loam, 9 to 14 percent slopes, eroded                          | 0.7   | 1.86  | 4e   |
| 34005     | Gifford silt loam, 2 to 5 percent slopes, rarely flooded              | 11.4  | 28.68 | 2e   |
| 56001     | Piopolis silty clay loam, 0 to 2 percent slopes, occasionally flooded | 27.6  | 69.46 | 3w   |
| TOTALS    |                                                                       | 39.8  | 100%  | 2.73 |

## **Grazing Cultivation**

- (c) climatic limitations (e) susceptibility to erosion
- (s) soil limitations within the rooting zone (w) excess of water