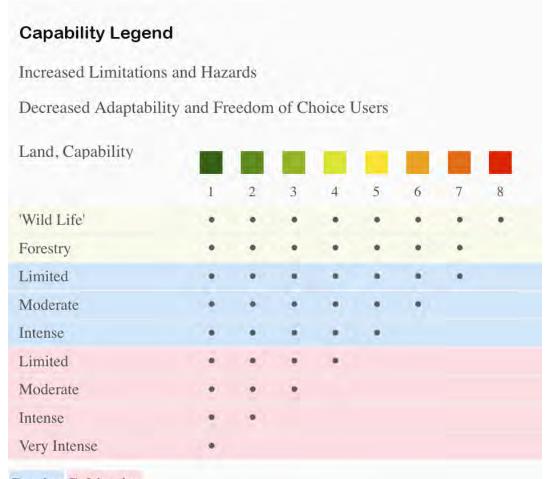

## 39.8 ac

| SOIL CODE | SOIL DESCRIPTION                                                      | ACRES | %     | CAP  |
|-----------|-----------------------------------------------------------------------|-------|-------|------|
| 60142     | Keswick loam, 9 to 14 percent slopes, eroded                          | 0.7   | 1.86  | 4e   |
| 34005     | Gifford silt loam, 2 to 5 percent slopes, rarely flooded              | 11.4  | 28.68 | 2e   |
| 56001     | Piopolis silty clay loam, 0 to 2 percent slopes, occasionally flooded | 27.6  | 69.46 | 3w   |
| TOTALS    |                                                                       | 39.8  | 100%  | 2.73 |

## **Grazing Cultivation**

- (c) climatic limitations (e) susceptibility to erosion
- (s) soil limitations within the rooting zone (w) excess of water