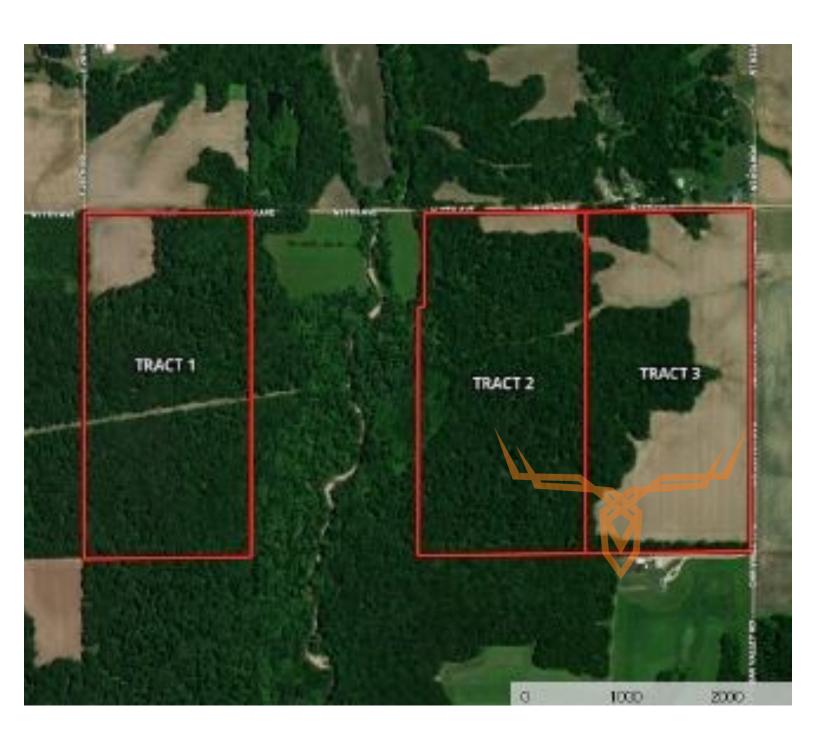

#### **PROPERTY ADDRESS:**

Tract #2 - 00 N 17th Ave Nokomis, IL 62075

- Less than 2 hours from St Louis, MO and approx. 1 hour from Springfield, IL.
- 30 minutes from Interstate 70 and less than 1 hour away from Interstate 55.
- Additional acreage available

**PRESENTED BY:** 