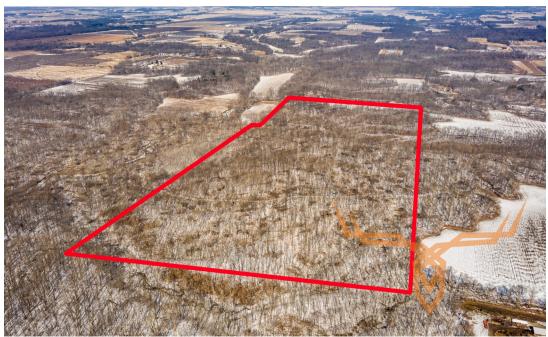

## 79.239± Acre Great Illinois Deer & Turkey Hunting Tract for Sale

www.TrophyPA.com • (855) 573-5263 • leads@trophypa.com

**PRICE:** \$332,800

**COUNTY:** Montgomery

**ACRES:** 79.239

#### **PROPERTY HIGHLIGHTS:**

- Area is Known for Huge Whitetails
- Great Turkey Hunting
- Approx. 4 Tillable Acres being Cash Rented on Average of \$225-\$250 per acre.
- Road Frontage
- Potential Building Site

The timber on this property has been professionally managed by an arborist, who select cut trees only 22" or bigger 3 years ago. This method ensures timber health and quality wildlife habitat. Tree tops on this property provide great cover and bedding, making the whitetail hunting superb. This area of Montgomery county is known for big whitetails, and with the large wood section this property sits in, the wildlife population in incredible. This area is also home to some great turkey hunting as well!