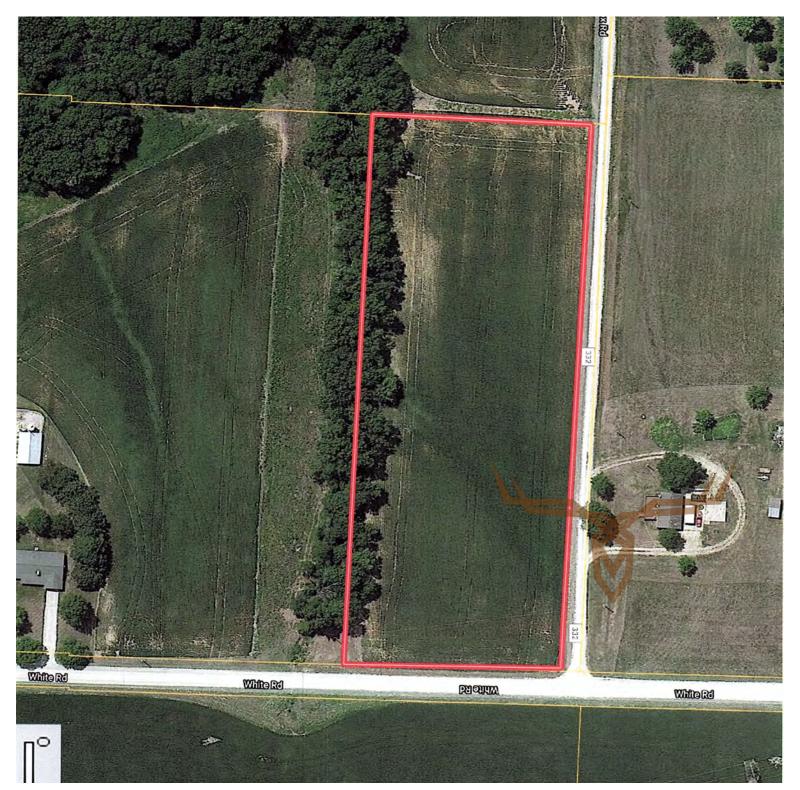

### **PROPERTY HIGHLIGHTS:**

- Vacant/Buildable Lot
- 3.63+/- Acres
- Level Ground
- Your Builder, Your Plan

#### **PROPERTY DESCRIPTION:**

Great 3.63+/- acre lot close to town. This level piece of ground would make a great place to build your new home. Your builder, your plan. This is part of a larger tract of ground and will need to be surveyed.

PRICE: \$17,500 ACRES: 3.63 COUNTY: Montgomery

**PRESENTED BY:** 