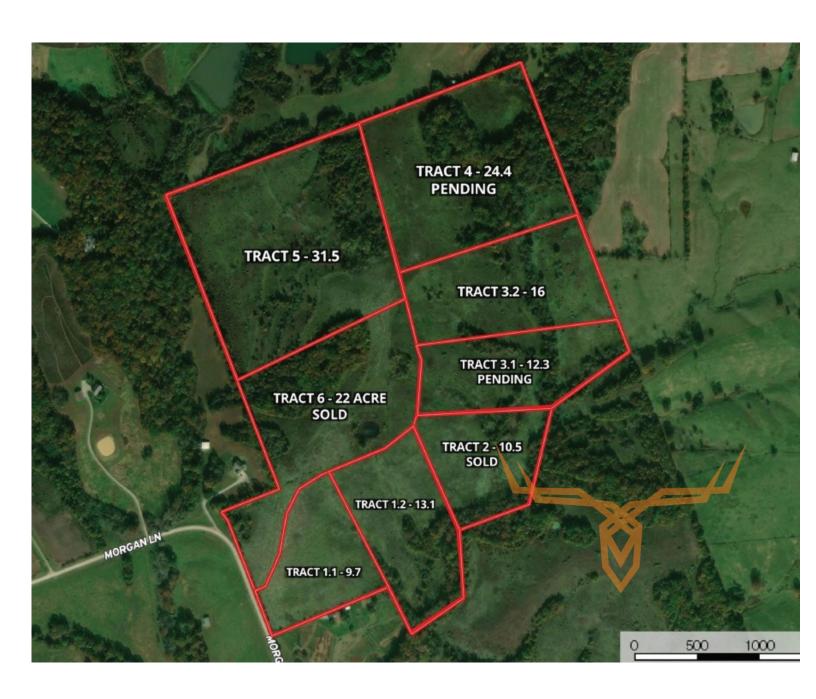

## Vacant Land with Building Sites Near Eolia Missouri for Sale - Lincoln/Pike County

www.TrophyPA.com • (855) 573-5263 • leads@trophypa.com

**PROPERTY ADDRESS:** 00 Morgan Lane—Tract 1.1

Eolia, MO 63344

#### PRICE: \$88,350.00 ACRES: 11.4 COUNTY: Lincoln/Pike

### PROPERTY DESCRIPTION:

This private acreage is very scenic offering some great views with multiple beautiful home sites. The property is mostly open rolling hills with the balance in timber and cedar brush thickets. This size tract offers enough space to build your home and shop all while still being able to hunt or recreate on your very own private retreat! A new private road with a 70 foot utility easement allows access to each tract. These type of properties with great access for commuting are more difficult to find today in Lincoln and Pike County. Call to discuss utilities. DEED RESTRICTIONS: NO MOBILE HOMES, SINGLE OR DOUBLEWIDE; NO MODULAR HOMES; NO HOG CONFINEMENTS, NO JUNK YARDS