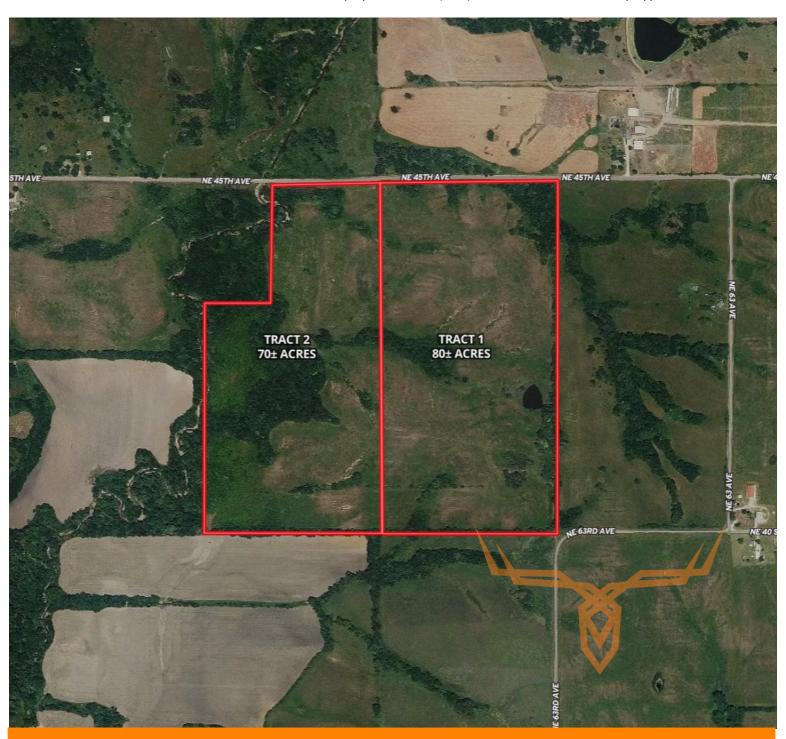

## **PROPERTY ADDRESS:**

00 NE 45th Ave Trenton, MO 64683 ACRES: 150
COUNTY: Grundy

<u>Tract 1:</u> 80± acres with approximately 50 acres of open land with the balance in wooded draws and small pond.

<u>Tract 2:</u> 70± acres with approximately 26 acres of open land with the balance in woods and wooded draws.