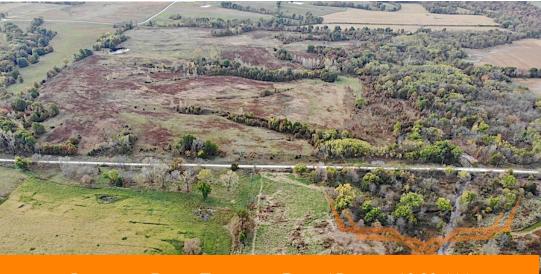

#### **PROPERTY DESCRIPTION:**

These 150± flat to gently rolling acres of open land and wooded creek bottom offer excellent hunting and recreation. The farm is conveniently located northeast of Trenton on county road NE 45th Avenue just 1.3 mile off State Route NN. The Farm Service Agency figures 76.46 acres of cropland with the balance in woods and wooded draws. With the natural travel corridors and secluded open areas making for great food plots and bedding areas this could be the best hunting farm in Grundy County to sell in December. Don't miss out!