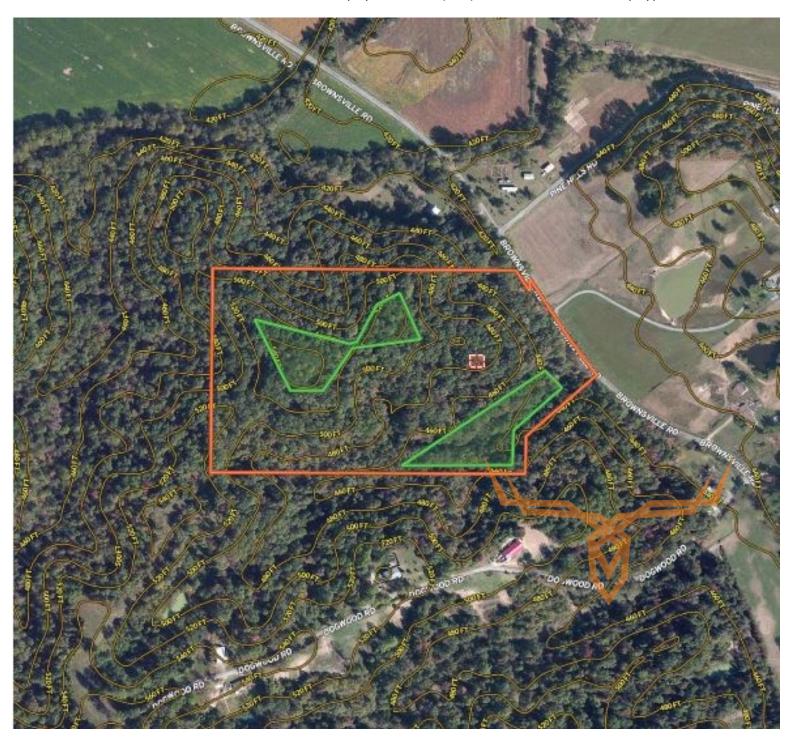

#### **PROPERTY DESCRIPTION:**

This is great 27 +/- acre timber tract for sale is located in Alexander County Illinois. There are some awesome views up on a ridge overlooking the entire area, possible home/cabin site is marked in red on the aerial map as well as 2 possible locations for food plots that would draw in more deer but also catch them before they go to the grain fields to the north. The Seller did complete a very select timber harvest but as you can see from the photos there are still a lot of mature white oaks, red oaks, poplar and more that are still standing. There is also a cool little pond on the south side of the property.