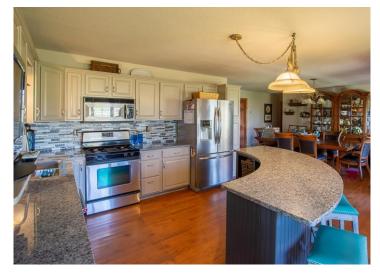

#### **PROPERTY DESCRIPTION:**

The search is over for your mid Missouri horse farm! Located just north of Fulton, this little farm has everything ready to go to welcome you home. Wind down the tree shaded driveway with pipe fencing on both sides and park next to the oversized deck looking out to the pastures. Inside you will find a huge family room with two sets of French doors. The kitchen has brand new granite countertops, high end stainless appliances, that flows into the dining room. The master suite and 2 additional bedrooms and bathroom are all on the main floor. In the finished basement you'll find a third bathroom, recreation room, and walk into the 2 car tuck under garage. The property has too many things to mention; but just know that none of your equipment will be in the weather with the huge barns equipped with concrete floors and designed for working on equipment. Need more space? Check out the beautiful 2/1 apartment every bit as nice as the main house. All this is topped off with the 4 stall horse barn and 17 acres crossed fenced pastures. If you are looking for a horse farm in mid Missouri, call now before it's gone!