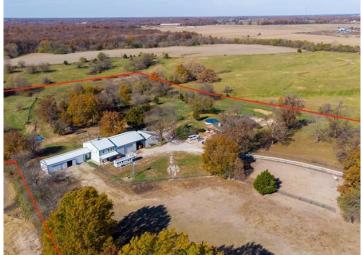

#### **PROPERTY HIGHLIGHTS:**

• 2,300 Sq ft Ranch House

• 17.8 Fenced Acres

Additional 2 bed/1 bath living quarters in

barn

- 60x40 machine shed
- 30x30 heated workshop
- 4 Stall Horse Barn
- Natural Gas "Farm Tap"

#### **PROPERTY DESCRIPTION:**

The search is over for your mid Missouri horse farm! Located just north of Fulton, this little farm has everything ready to go to welcome you home. Wind down the tree shaded driveway with pipe fencing on both sides and park next to the oversized deck looking out to the pastures. Inside you will find a huge family room with two sets of French doors. The kitchen has brand new granite countertops, high end stainless appliances, that flows into the dining room. The master suite and 2 additional bedrooms and bathroom are all on the main floor. In the finished basement you'll find a third bathroom, recreation room, and walk into the 2 car tuck under garage. The property has too many things to mention; but just know that none of your equipment will be in the weather with the huge barns equipped with concrete floors and designed for working on equipment. Need more space? Check out the beautiful 2/1 apartment every bit as nice as the main house. All this is topped off with the 4 stall horse barn and 17 acres crossed fenced pastures. If you are looking for a horse farm in mid Missouri, call now before it's gone!