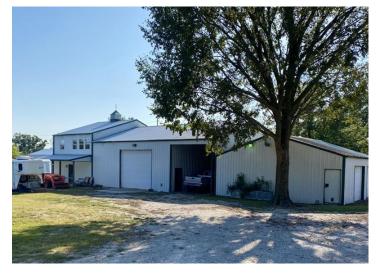

#### **PROPERTY HIGHLIGHTS:**

• 2,300 Sq ft Ranch House

• 17.8 Fenced Acres

Additional 2 bed/1 bath living quarters in

barn

- 60x40 machine shed
- 30x30 heated workshop
- 4 Stall Horse Barn
- Natural Gas "Farm Tap"

#### **PROPERTY DESCRIPTION:**

The search is over for your mid Missouri horse farm! Located just north of Fulton, this little farm has everything ready to go to welcome you home. Wind down the tree shaded driveway with pipe fencing on both sides and park next to the oversized deck looking out to the pastures. Inside you will find a huge family room with two sets of French doors. The kitchen has brand new granite countertops, high end stainless appliances, that flows into the dining room. The master suite and 2 additional bedrooms and bathroom are all on the main floor. In the finished basement you'll find a third bathroom, recreation room, and walk into the 2 car tuck under garage. The property has too many things to mention; but just know that none of your equipment will be in the weather with the huge barns equipped with concrete floors and designed for working on equipment. Need more space? Check out the beautiful 2/1 apartment every bit as nice as the main house. All this is topped off with the 4 stall horse barn and 17 acres crossed fenced pastures. If you are looking for a horse farm in mid Missouri, call now before it's gone!