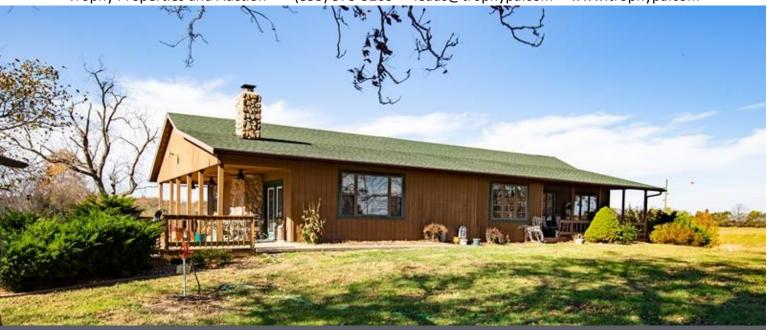

## WELCOME TO 4897 STATE ROAD HH

Trophy Properties and Auction • (855) 573-5263 • leads@trophypa.com • www.trophypa.com

ADDRESS: 1044897 State Rd HH, Fulton, MO 65251

**BEDROOMS:** 3 **SCHOOLS DIST:** Fulton 58

#### **PROPERTY HIGHLIGHTS:**

• 2,300 Sq ft Ranch House

• 17.8 Fenced Acres

Additional 2 bed/1 bath living quarters in

barn

- 60x40 machine shed
- 30x30 heated workshop
- 4 Stall Horse Barn
- Natural Gas "Farm Tap"

#### **PROPERTY DESCRIPTION:**

The search is over for your mid Missouri horse farm! Located just north of Fulton, this little farm has everything ready to go to welcome you home. Wind down the tree shaded driveway with pipe fencing on both sides and park next to the oversized deck looking out to the pastures. Inside you will find a huge family room with two sets of French doors. The kitchen has brand new granite countertops, high end stainless appliances, that flows into the dining room. The master suite and 2 additional bedrooms and bathroom are all on the main floor. In the finished basement you'll find a third bathroom, recreation room, and walk into the 2 car tuck under garage. The property has too many things to mention; but just know that none of your equipment will be in the weather with the huge barns equipped with concrete floors and designed for working on equipment. Need more space? Check out the beautiful 2/1 apartment every bit as nice as the main house. All this is topped off with the 4 stall horse barn and 17 acres crossed fenced pastures. If you are looking for a horse farm in mid Missouri, call now before it's gone!