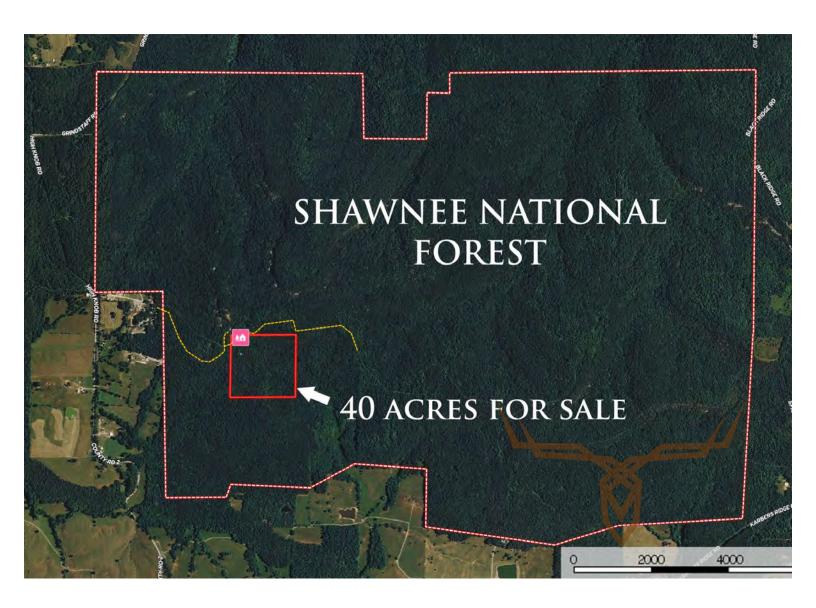

### ACRES: 40 COUNTY: Hardin

7 miles away from Garden of the Gods

#### PROPERTY DESCRIPTION:

Small timber properties in Hardin County are hard to come by, let alone adjoining Shawnee National Forest! This beautiful 40 +/- acre property is secluded and a perfect recreational spot for a cabin or a place to camp. The property is surrounded by Shawnee National Forest and is marked with yellow signs to show the exact property boundaries. There is a beautiful rock bluff that runs through the middle of the property, that can be viewed while enjoying horseback riding, hiking, or having some fun on an ATV! The southern half of the property opens up to beautiful, mature timber and would be a great spot to hang some stands and hunt whitetails. Along the north property line, there is currently a small cabin and cistern, located in an ideal location to build a new cabin/camping area. This property has the potential for any adventure seeker who likes to: hike, horseback ride, camp, ride ATVs, hunt, and much more! And located just 7 miles away from Garden of the Gods, you are located in the heart of some of Illinois's most beautiful country!