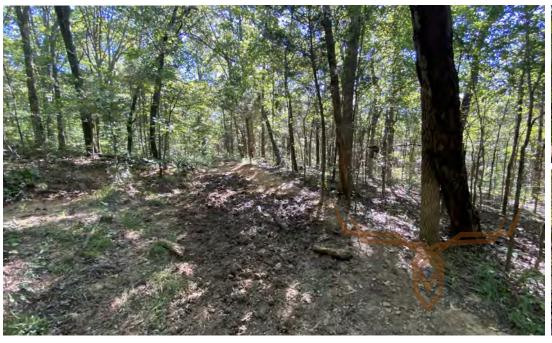

#### PROPERTY DESCRIPTION:

Small timber properties in Hardin County are hard to come by, let alone adjoining Shawnee National Forest! This beautiful 40 +/- acre property is secluded and a perfect recreational spot for a cabin or a place to camp. The property is surrounded by Shawnee National Forest and is marked with yellow signs to show the exact property boundaries. There is a beautiful rock bluff that runs through the middle of the property, that can be viewed while enjoying horseback riding, hiking, or having some fun on an ATV! The southern half of the property opens up to beautiful, mature timber and would be a great spot to hang some stands and hunt whitetails. Along the north property line, there is currently a small cabin and cistern, located in an ideal location to build a new cabin/camping area. This property has the potential for any adventure seeker who likes to: hike, horseback ride, camp, ride ATVs, hunt, and much more! And located just 7 miles away from Garden of the Gods, you are located in the heart of some of Illinois's most beautiful country!