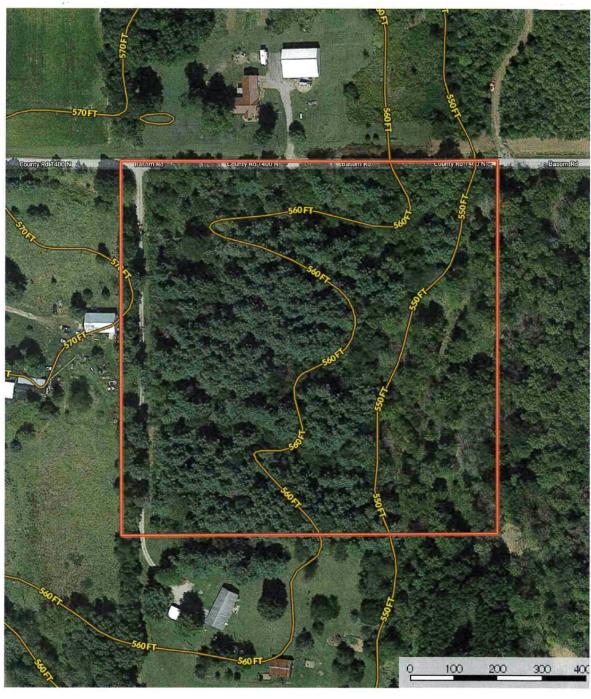

## **Great Home Sites Close to Salem, IL**

**PRICE:** \$55,000

**COUNTY:** Marion

ACRES: 10

www.TrophyPA.com | (855) 573-5263 | leads@trophypa.com

### **PROPERTY ADDRESS:** 5110 Bosom Road

Salem, IL 62881

#### **PROPERTY HIGHLIGHTS:**

- Great Home Sites
- Possible 1-2 acre lake site
- Only 4 miles from Salem
- Electric
- Water

#### PROPERTY DESCRIPTION:

This is a great little property only 4 miles from Salem, IL. There are multiple home sites for a family to build their dream home or even a home builder looking to build multiple homes for resale. The property has a possible location for a 1-2 acre pond. I found lots of deer and turkey sign while walking the property and you can see why - the property sits right in the middle of a big piece of timber.

# Great Home Sites Close to Salem, IL

www.TrophyPA.com | (855) 573-5263 | leads@trophypa.com

Boundary