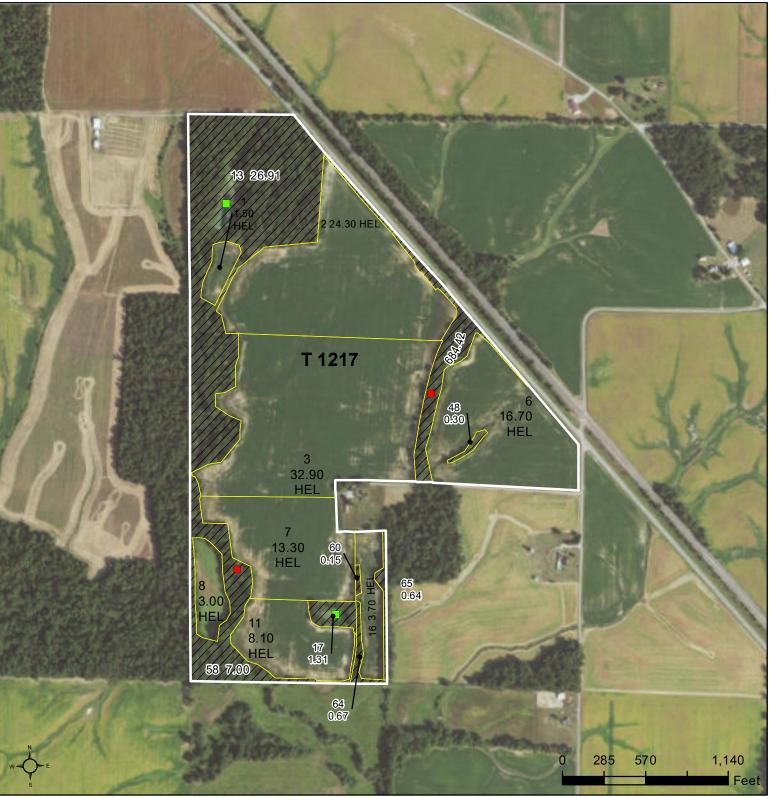

#### Common Land Unit

/// Non-Cropland Cropland

#### Tract Boundary

#### Wetland Determination Identifiers

- Restricted Use
- Limited Restrictions  $\nabla$
- Exempt from Conservation
- **Compliance Provisions**

## Tract Cropland Total: 103.50 acres

2020 Program Year Map Created January 13, 2020

# Farm 930 Tract 1217

IL145\_T1217

United States Department of Agriculture (USDA) Farm Service Agency (FSA) maps are for FSA Program administration only. This map does not represent a legal survey or reflect actual ownership; rather it depicts the information provided directly from the producer and/or National Agricultural Imagery Program (NAIP) imagery. The producer accepts the data 'as is' and assumes all risks associated with its use. USDA-FSA assumes no responsibility for actual or consequential damage incurred as a result of any user's reliance on this data outside FSA Programs. Wetland identifiers do not represent the size, shape, or specific determination of the area. Refer to your original determination (CPA-026 and attached maps) for exact boundaries and determinations or contact USDA Natural Resources Conservation Service (NRCS).

Tract Number: 1217

Description T5S R3W SEC 5

FSA Physical Location : Perry, IL

ANSI Physical Location: Perry, IL

BIA Range Unit Number:

HEL Status: HEL: conservation system is being actively applied

Wetland Status: Tract contains a wetland or farmed wetland