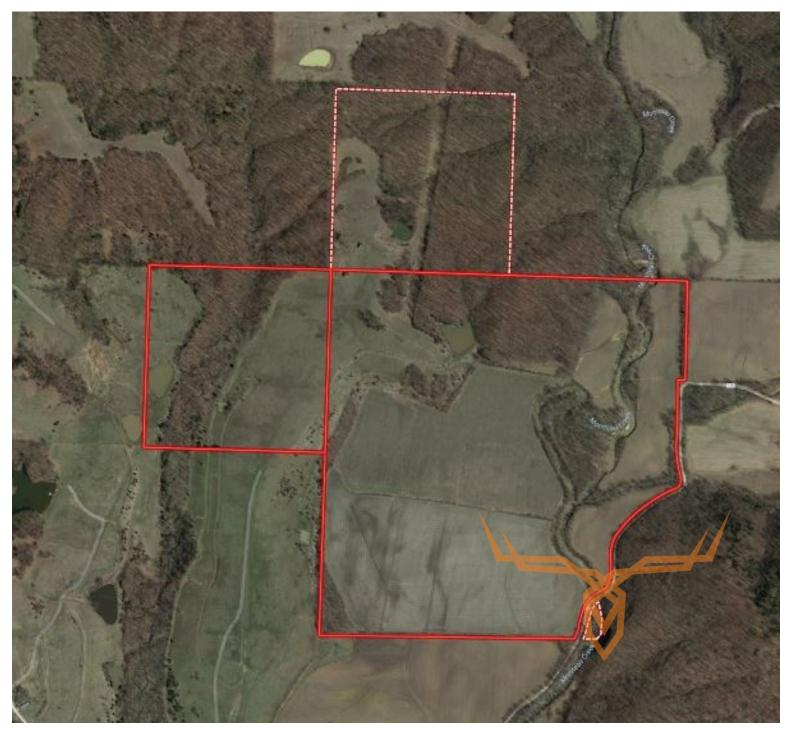

#### **PROPERTY HIGHLIGHTS:**

- 223 +/- Acres
- 85 +/- acres tillable
- 50 +/- acres pasture
- 88 +/- acres timber
- Gated access

The 223 +/- acre Blaise Farm combines the finest attributes of the region into a truly incredible offering.

In the family for 2 generations, this property takes a step back in time and provides versatility not often seen on today's market. In years past, family farms were well-rounded and self-sustaining, and this one still is. 85 acres of good, favorably laying, tillable bottom ground provides substantial income and great crop production. 50 acres of pasture make a perfect place for livestock or food plots and wildlife habitat. The balance of the acreage is made up of the hardwood ridges that outdoorsmen dream of.

Additional features including gated access, electric on the property, ponds, field access lane, and homestead site make a perfect farm for hunters, investors, or outdoor enthusiasts seeking a private getaway in close proximity to Columbia and centrally located between Kansas City and St. Louis.

PRICE: \$774,925 ACRES: 223 COUNTY: Howard

- Electric on property
- Ponds
- Building sites
- Hunting/recreation