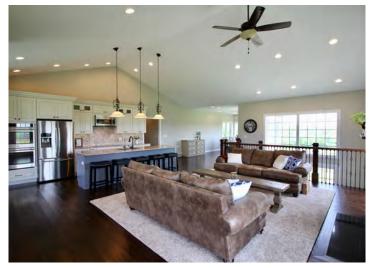

## **PROPERTY DESCRIPTION:**

This beautiful all brick custom-built home on 9 acres is a must see! The spacious 5-bedroom, 3 bath ranch features an open concept design with upgraded finishes and is flooded with natural light. The vaulted kitchen opens to the living and dining areas – perfectly designed for a family or entertaining on a large scale. The main level master bedroom suite is king-sized, and the walk-thru closet offers direct access to the laundry room. The finished lower level provides additional living space with family room, wet bar, 2 of the bedrooms, full bath, exercise room and storage room. This is a great full-time residence or a luxurious second home for entertaining at your own private getaway. Fast fiber optic internet makes this a great place where one could work from home and kids to do their schoolwork. This property is set up to be socially distant if you so desire. A lot of thought went into designing, planning and building this custom property. It is turn-key and ready for you to move in and enjoy.