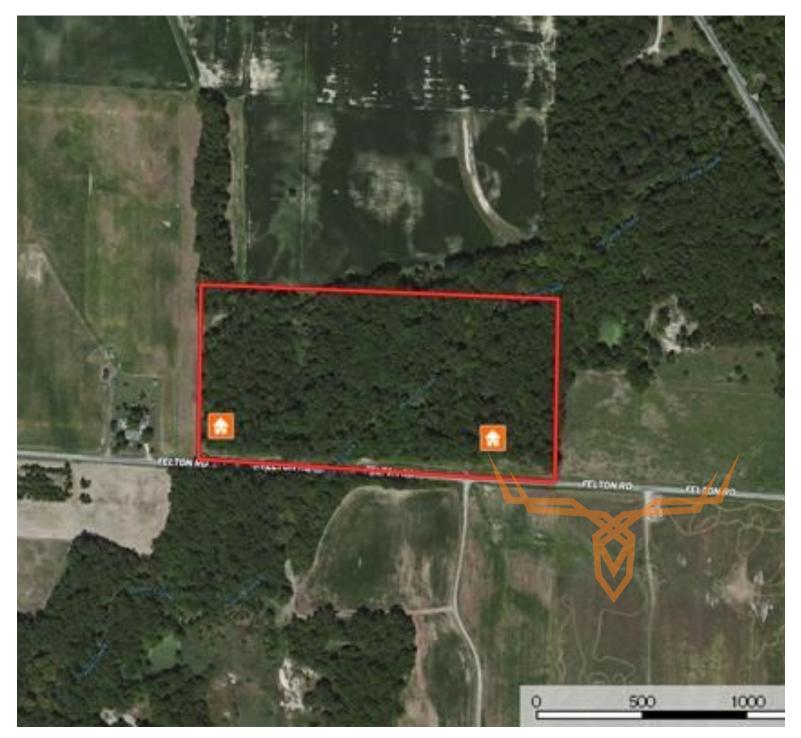

**PROPERTY ADDRESS:** 00 Felton Road Centralia, IL 62801

## **PROPERTY HIGHLIGHTS:**

- Multiple Building Sites
- Road Frontage
- Water and Electric Along Felton Road
- Beautiful Creek Cutting Through Property

## **PROPERTY DESCRIPTION:**

These 20 +/- acres of wooded property is a great spot for anyone looking to build a home in Clinton County! Located in Sandoval school district, this property has potential for multiple building sites along with electric and water along Felton Road! What is great about these 20 acres is that you are in the country, but just a few minutes away from Centralia and Carlyle if you need to make a trip to town! If you are wanting a place to build a cabin or home but also need it to have good deer hunting, then you have found it! With deer trails and sign running all through this property and with all the agriculture fields surrounding the area, these 20 acres set up very nicely for some good whitetail hunting.

PRICE: \$70,000 ACRES: 20 COUNTY: Clinton

**PRESENTED BY:** 