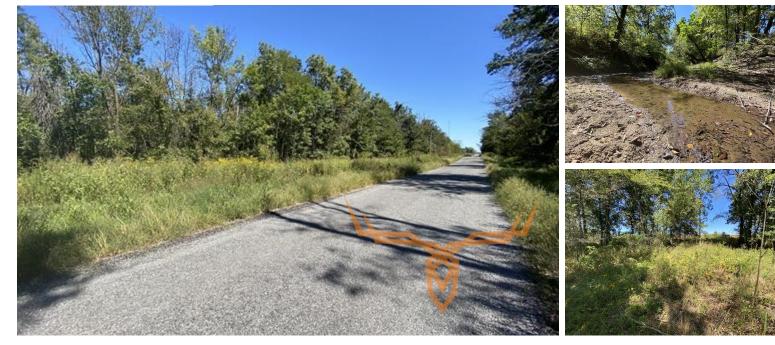

## **PROPERTY HIGHLIGHTS:**

- Multiple Building Sites
- Road Frontage
- Water and Electric Along Felton Road
- Beautiful Creek Cutting Through Property

## **PROPERTY DESCRIPTION:**

These 20 +/- acres of wooded property is a great spot for anyone looking to build a home in Clinton County! Located in Sandoval school district, this property has potential for multiple building sites along with electric and water along Felton Road! What is great about these 20 acres is that you are in the country, but just a few minutes away from Centralia and Carlyle if you need to make a trip to town! If you are wanting a place to build a cabin or home but also need it to have good deer hunting, then you have found it! With deer trails and sign running all through this property and with all the agriculture fields surrounding the area, these 20 acres set up very nicely for some good whitetail hunting.