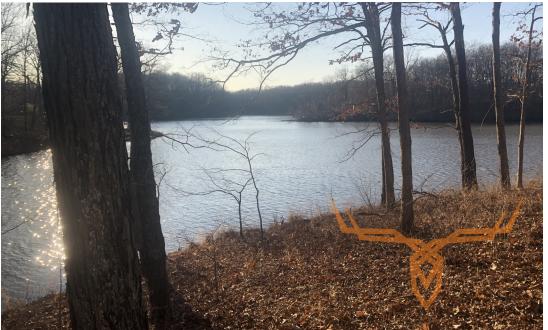

### **PROPERTY HIGHLIGHTS:**

- .87 +/- acres
- Located on Superior Lake
- Oak Shores Subdivision
- Lake Views
- County water

- Electric
- Cul-de-sac location

### **PROPERTY DESCRIPTION:**

If you're looking for a great lot to build a home or cabin on with lake frontage then this vacant .87 +/- acre building lot for sale on Superior Lake is a must see. The Seller owns two separate lots on Superior Lake that are for sale for \$45,000/each. The Oak Shores Subdivision is very nice, clean, and well kept. You must check it out!