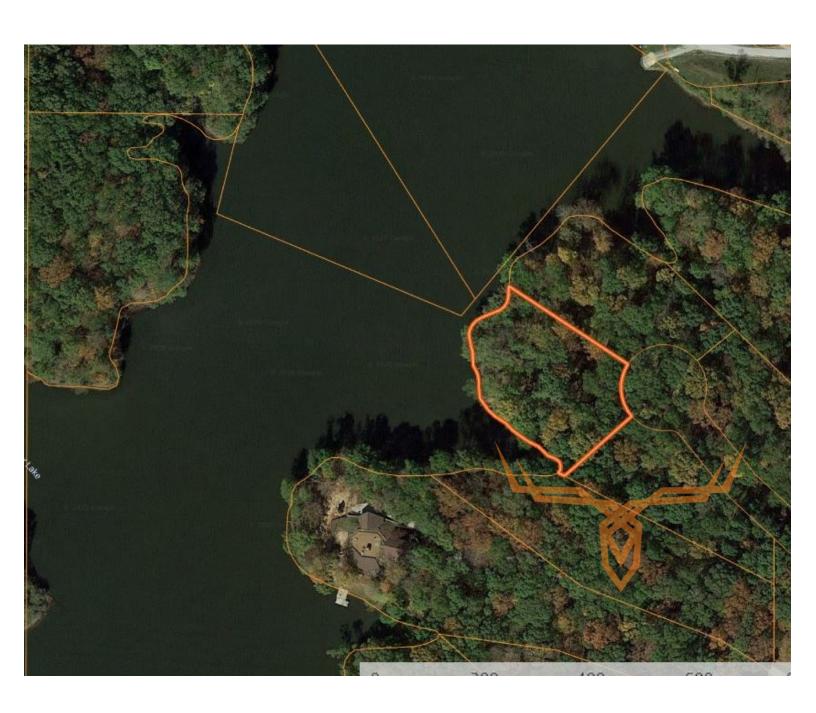

### **PROPERTY ADDRESS:**

00 Dogwood Place (Lot #5) Walnut Hill, IL 62893

### **PROPERTY HIGHLIGHTS:**

- .87 +/- acres
- Located on Superior Lake
- Oak Shores Subdivision
- Lake Views
- County water

- Electric
- Cul-de-sac location

### **PROPERTY DESCRIPTION:**

If you're looking for a great lot to build a home or cabin on with lake frontage then this vacant .87 +/- acre building lot for sale on Superior Lake is a must see. The Seller owns two separate lots on Superior Lake that are for sale for \$45,000/each. The Oak Shores Subdivision is very nice, clean, and well kept. You must check it out!