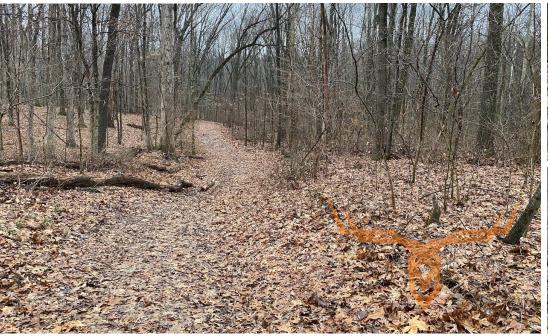

### **PROPERTY DESCRIPTION:**

This 13.33 +/- acre hunting property with marketable timber for sale in Jasper County, IL is in a good wood system making for a great hunting property! While walking the property, I saw all kinds of deer paths and multiple rubs. The property can be accessed with either a four-wheeler or side by side from the north via a township road, which is a grass/dirt road. The Big Muddy Creek cuts through the property which makes a perfect travel corridor for whitetails, funneling them right by your deer stand. I saw several travel paths (dotted white lines on aerial map) along the top of the creek bank as well as deer tracks crossing through the creek There is currently a stand on the east side of the creek, within range of several of the paths. On the west side of the property, there is a steep hill that overlooks the entire bottom. This would be a dynamite spot for a deer stand (Red X on aerial map). This stand could overlook the entire bottom and would make for an in-range shot of any deer walking between you and the creek. This property does lay low and flood when the creek goes out, but with multiple access options, you can hunt this property anytime of the year! The property currently holds a very good stand of marketable timber. The current owner will be logging 20 trees off the property, which will not be included in the sale. After those 20 trees are logged, there is still an estimated value of \$5,000 - \$8,000 or more of softwood timber value. There is big tree after big tree on this property, making the property even more appealing with a great ROI!