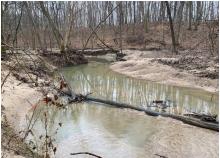

### **PROPERTY DESCRIPTION:**

This 13.33 +/- acre hunting property with marketable timber for sale in Jasper County, IL is in a good wood system making for a great hunting property! While walking the property, I saw all kinds of deer paths and multiple rubs. The property can be accessed with either a four-wheeler or side by side from the north via a township road, which is a grass/dirt road. The Big Muddy Creek cuts through the property which makes a perfect travel corridor for whitetails, funneling them right by your deer stand. I saw several travel paths (dotted white lines on aerial map) along the top of the creek bank as well as deer tracks crossing through the creek There is currently a stand on the east side of the creek, within range of several of the paths. On the west side of the property, there is a steep hill that overlooks the entire bottom. This would be a dynamite spot for a deer stand (Red X on aerial map). This stand could overlook the entire bottom and would make for an in-range shot of any deer walking between you and the creek. This property does lay low and flood when the creek goes out, but with multiple access options, you can hunt this property anytime of the year! The property currently holds a very good stand of marketable timber. The current owner will be logging 20 trees off the property, which will not be included in the sale. After those 20 trees are logged, there is still an estimated value of \$5,000 - \$8,000 or more of softwood timber value. There is big tree after big tree on this property, making the property even more appealing with a great ROI!