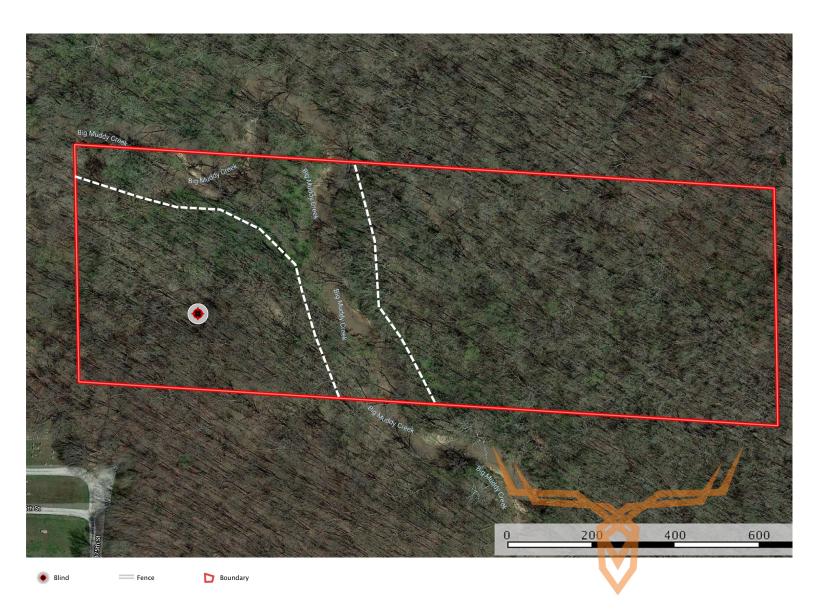

### **PROPERTY DESCRIPTION:**

This 13.33 +/- acre hunting property with marketable timber for sale in Jasper County, IL is in a good wood system making for a great hunting property! While walking the property, I saw all kinds of deer paths and multiple rubs. The property can be accessed with either a four-wheeler or side by side from the north via a township road, which is a grass/dirt road. The Big Muddy Creek cuts through the property which makes a perfect travel corridor for whitetails, funneling them right by your deer stand. I saw several travel paths (dotted white lines on aerial map) along the top of the creek bank as well as deer tracks crossing through the creek There is currently a stand on the east side of the creek, within range of several of the paths. On the west side of the property, there is a steep hill that overlooks the entire bottom. This would be a dynamite spot for a deer stand (Red X on aerial map). This stand could overlook the entire bottom and would make for an in-range shot of any deer walking between you and the creek. This property does lay low and flood when the creek goes out, but with multiple access options, you can hunt this property anytime of the year! The property currently holds a very good stand of marketable timber. The current owner will be logging 20 trees off the property, which will not be included in the sale. After those 20 trees are logged, there is still an estimated value of \$5,000 - \$8,000 or more of softwood timber value. There is big tree after big tree on this property, making the property even more appealing with a great ROI!