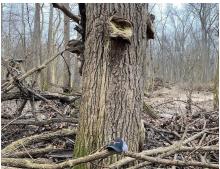

### **PROPERTY DESCRIPTION:**

This 13.33 +/- acre hunting property with marketable timber for sale in Jasper County, IL is in a good wood system making for a great hunting property! While walking the property, I saw all kinds of deer paths and multiple rubs. The property can be accessed with either a four-wheeler or side by side from the north via a township road, which is a grass/dirt road. The Big Muddy Creek cuts through the property which makes a perfect travel corridor for whitetails, funneling them right by your deer stand. I saw several travel paths (dotted white lines on aerial map) along the top of the creek bank as well as deer tracks crossing through the creek There is currently a stand on the east side of the creek, within range of several of the paths. On the west side of the property, there is a steep hill that overlooks the entire bottom. This would be a dynamite spot for a deer stand (Red X on aerial map). This stand could overlook the entire bottom and would make for an in-range shot of any deer walking between you and the creek. This property does lay low and flood when the creek goes out, but with multiple access options, you can hunt this property anytime of the year! The property currently holds a very good stand of marketable timber. The current owner will be logging 20 trees off the property, which will not be included in the sale. After those 20 trees are logged, there is still an estimated value of \$5,000 - \$8,000 or more of softwood timber value. There is big tree after big tree on this property, making the property even more appealing with a great ROI!