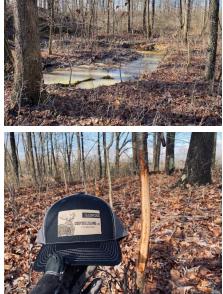

## **PROPERTY DESCRIPTION:**

This 13.93 +/- acres for sale in Marion County Illinois is located just North of Lake Forbes in a good hunting location. This all timber tract has the potential for some good deer and turkey hunting. While walking the property, I noticed several rubs and scrapes. This tract sets up well for deer hunting with the natural draws and ravines that will funnel deer traffic. There is a large wood system to the north west and south west which is sure to hold quite a few whitetails and turkeys. The neighbor to the north has a large amount of thick and nasty brush, making ideal bedding for big whitetails. There is also a beautiful small creek running through the middle of the property.