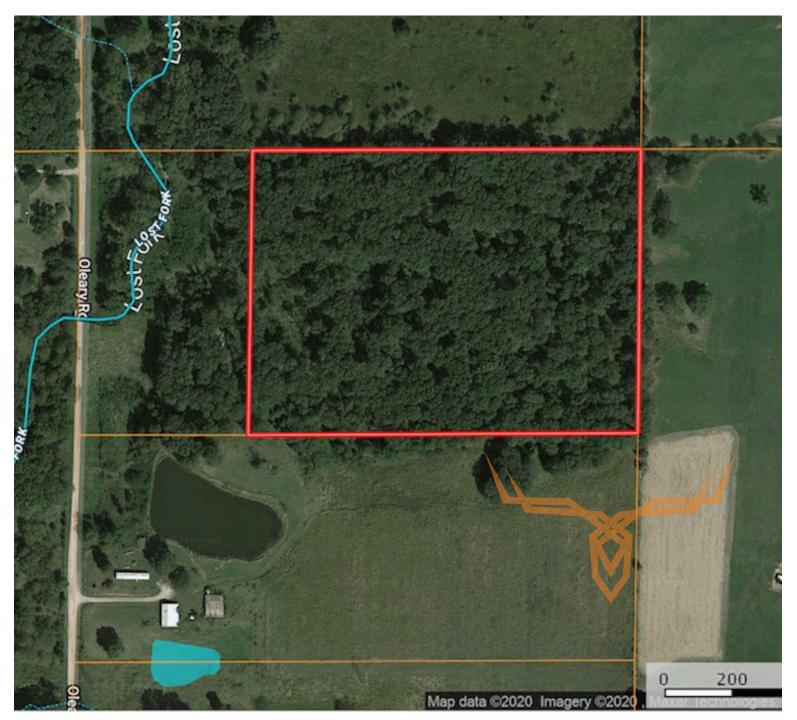

## **PROPERTY DESCRIPTION:**

This 13.93 +/- acres for sale in Marion County Illinois is located just North of Lake Forbes in a good hunting location. This all timber tract has the potential for some good deer and turkey hunting. While walking the property, I noticed several rubs and scrapes. This tract sets up well for deer hunting with the natural draws and ravines that will funnel deer traffic. There is a large wood system to the north west and south west which is sure to hold quite a few whitetails and turkeys. The neighbor to the north has a large amount of thick and nasty brush, making ideal bedding for big whitetails. There is also a beautiful small creek running through the middle of the property.

This property is connected to the 6.06 acre property that we also have for sale, giving you the opportunity to own a nice 20 acre tract! The property was logged roughly 7 years ago, however there are quite a few young white oaks that will be valuable in years to come. There is a high/flat area on the west end of the property that overlooks the rest of the tract, which would make a potential beautiful building site.

PRICE: \$48,750.00 ACRES: 13.93 COUNTY: Marion

- Several draws/ravines creating great deer travel corridors
- 1.5 miles from Lake Forbes