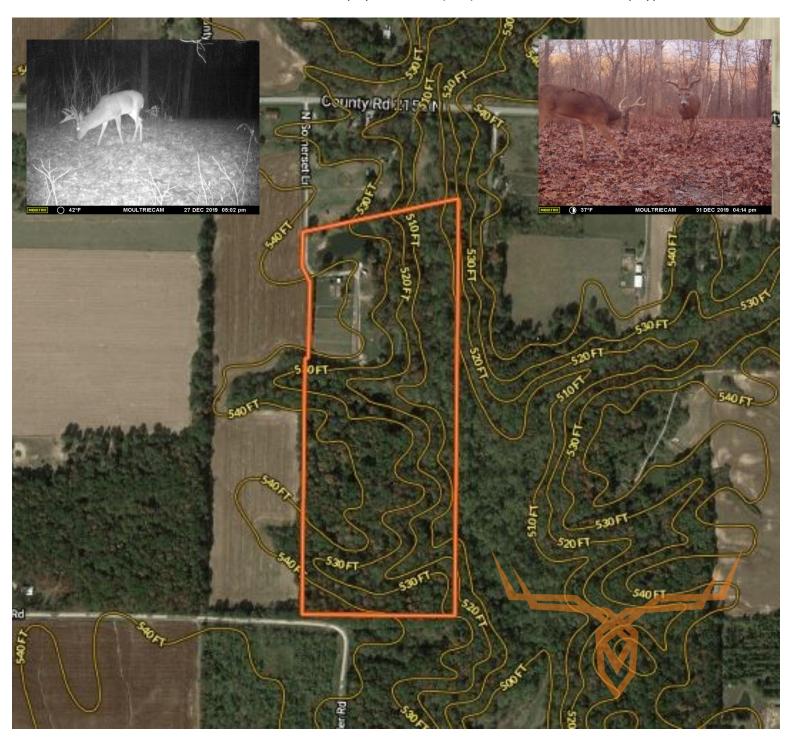

The property also has 2 outbuildings for plenty of storage. One is 30x60 and the other is 23x35. There are around 35 acres of mature timber with a great trail system throughout the entire property for easy access.

This farm is full of big deer check out the trail pictures I pulled the cards out of the cameras and checked them myself! If desired, an additional 2 acres could be purchased from a neighbor to give you 40 acres for free deer permits. With a little work, this could be a great getaway or a great place to live.