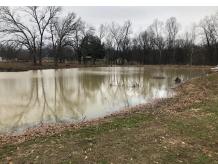

#### PROPERTY DESCRIPTION:

This is a great little secluded farm located at the end of a private drive. The 1,568 sq. ft. 4 bedroom/ 2 bath home overlooks a 1-acre pond that is stocked with bass, bluegill and crappie and catfish. There are around 3-4 acres of pasture that would be perfect for animals, gardens or perfect food plot locations.