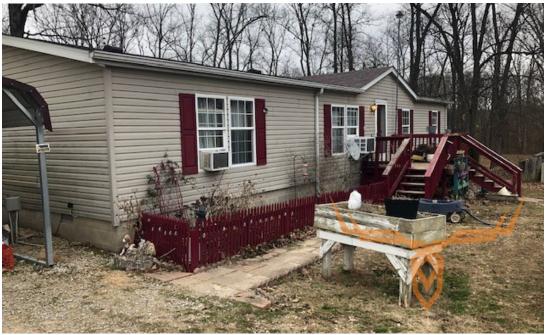

#### PROPERTY DESCRIPTION:

This is a great little secluded farm located at the end of a private drive. The 1,568 sq. ft. 4 bedroom/ 2 bath home overlooks a 1-acre pond that is stocked with bass, bluegill and crappie and catfish. There are around 3-4 acres of pasture that would be perfect for animals, gardens or perfect food plot locations.