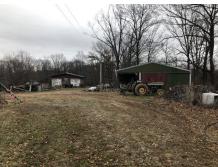

The property also has 2 outbuildings for plenty of storage. One is 30x60 and the other is 23x35. There are around 35 acres of mature timber with a great trail system throughout the entire property for easy access.