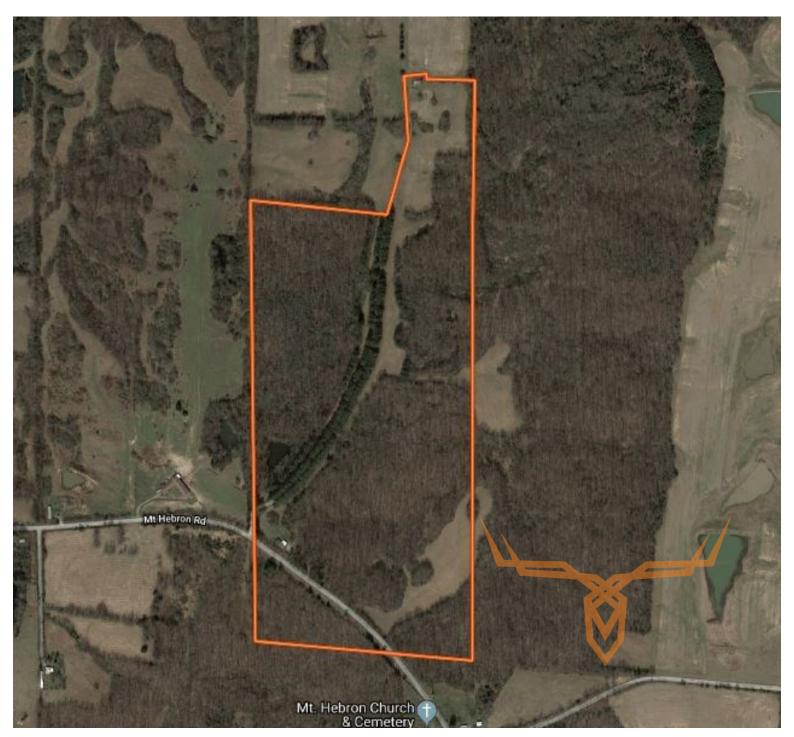

## 95 +/- Acre Illinois Property with Secluded Cabin for Sale - Union County

www.TrophyPA.com • (855) 573-5263 • leads@trophypa.com

PRICE: \$348,000

**COUNTY:** Union

**ACRES: 95** 

## **PROPERTY ADDRESS:**

1735 Mt. Hebron Road Makanda, IL 62958

## **PROPERTY HIGHLIGHTS:**

- 95 +/- acres
- 1,450 sq. ft. 2 bed 2 bath home/cabin
- 15-20 +/- acres tillable
- Mature timber
- Possible income from hunting lease & cabin rental
- Near Marion, IL
- **Grassy Lakes**

15-20 +/- acres of open pasture scattered around the property would be perfect for food plots, crop fields, vineyard, or pasture for horses or cows. A private drive lined with giant pine trees that leads to the north side of the farm where a cool old wood barn is located.