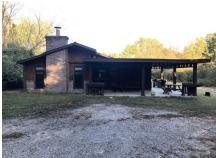

## **PROPERTY HIGHLIGHTS:**

- 95 +/- acres
- 1,450 sq. ft. 2 bed 2 bath home/cabin
- 15-20 +/- acres tillable
- Mature timber
- Possible income from hunting lease & cabin rental
- Near Marion, IL
- **Grassy Lakes**

## PROPERTY DESCRIPTION:

This 95 +/- acre property in Southern Illinois has it all including a secluded cabin that is located on a private drive. There are 2 bedrooms, 2 baths, and 2 living rooms. One of the living rooms could easily be turned into a 3rd bedroom if desired. When not in use, the cabin could possibly be rented out on VRBO for a great return on investment.