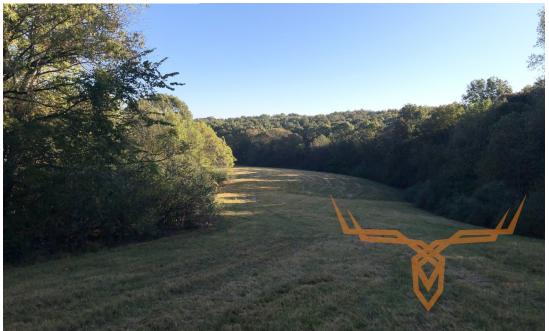

15-20 +/- acres of open pasture scattered around the property would be perfect for food plots, crop fields, vineyard, or pasture for horses or cows. A private drive lined with giant pine trees that leads to the north side of the farm where a cool old wood barn is located.

While walking the property we saw 10-12 deer. The Seller currently leases the hunting right now for \$3,000 a year income (that lease will be voided if new owner hunts). The property is only minutes from Marion IL, Devils Kitchen, Little Grassy Lakes and Shawnee National forest. This is a very well-kept farm that you need to check out.