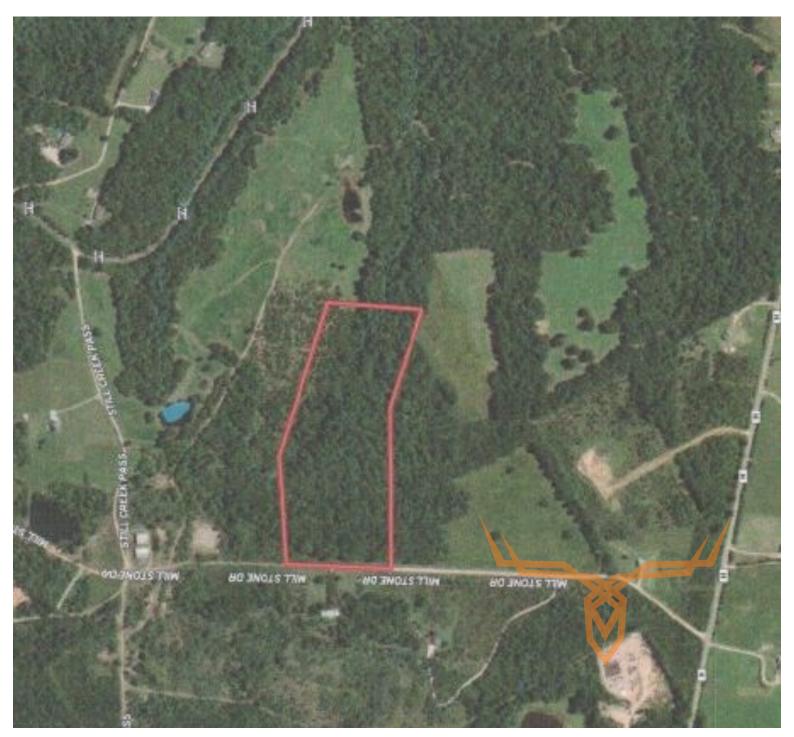

### PROPERTY ADDRESS:

00 Mill Stone Dr. Richwoods, MO 63071

Access to multiple Lakes

#### **PROPERTY HIGHLIGHTS:**

- 24.5 +/- acres in Lake Forest Farms
- All timber ground
- Gated & very private
- Access off State Highway H
- 1 hour from St. Louis

#### PROPERTY DESCRIPTION:

24.5 +/- wooded acres for sale in Lake Forest Farm an hour from St. Louis in Washington County, Missouri. You can use this land to build the getaway place of your dreams or to just go and play. You also have access to multiple lakes by owning a parcel in Lake Forest Farm. Blacktop to the gate at State Highway H and Mill Stone Drive. Some marketable timber and lots of wildlife sign!