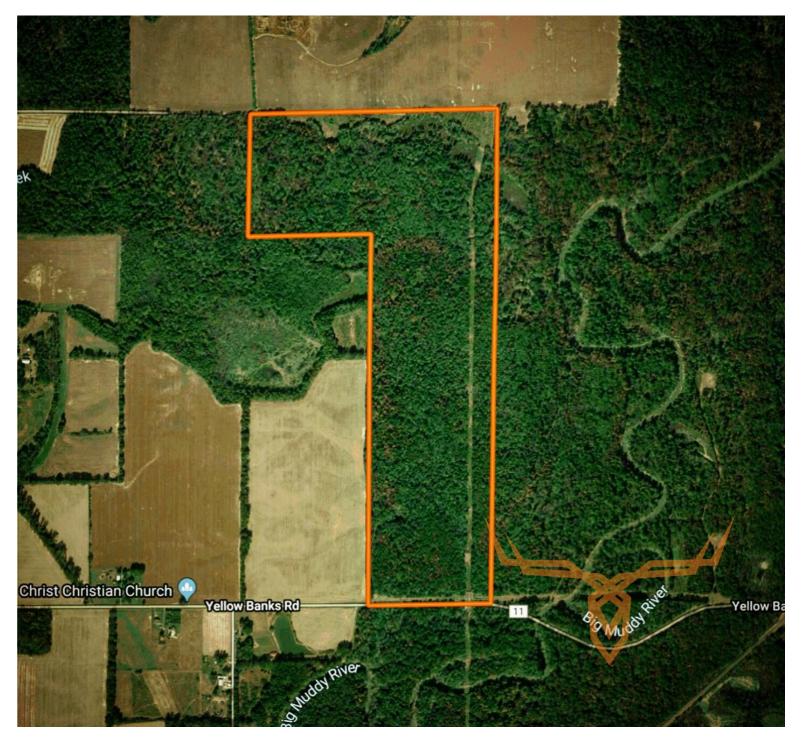

There is a gas line on the east side of the farm that I would plant the entire 5-6 acres in food plots. The west side and the north side borders agriculture. I would try to buy a couple acres from the farm to leave stand or clear out some food plot locations on the 200 acres next to property line. I would also clear cut the center of the 200 acres and let it grow up into thick bedding sanctuary. This farm also lays in the big muddy bottoms about 2-3 miles from Rend Lake so the duck hunting could be outstanding. I would clear 5-6 acres in the timber and plant corn or millet and flood and I would find the best oak grove and make a small levy around the oaks and flood them for a timber hole. The property has 2 access points on the SE and SW corners and an access in from the North. There are a couple acres on the SW side that would allow you to build a cabin or put a camper on or you could buy a cheap home in one of the small towns around the 200 acres. Benton is only 10 min away with stores and restaurants and hotels also.

PRICE: \$390,000 ACRES: 200 COUNTY: Franklin