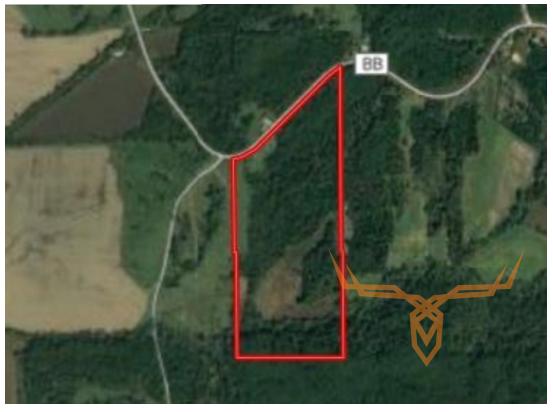

#### **PROPERTY ADDRESS:**

00 RR Hwy BB Mercer, MO 64661

#### **PROPERTY HIGHLIGHTS:**

- 91+/- acres
- Deer Hunting
- Turkey Hunting
- Timber Ground
- Tillable Ground

- Possible Building Site
- Possible Pond/ Lake
- Utilities at the Road

**PRESENTED BY:** 

### **PROPERTY DESCRIPTION:**

91 +/- acres of prime Hunting/Recreational ground for sale in Mercer County Mo. This property is very diversified with a mix of crop ground, mature hardwood timber, brushy draws, and creek bottom. Approximately 12 acres of established food plots consisting of corn, soybeans, and clover. There is lots of deer and turkey sign everywhere on this property and it has lots of field edges and travel corridors. The farm has had very limited hunting the past few years and the neighbors practice quality deer management. This is a must see property!