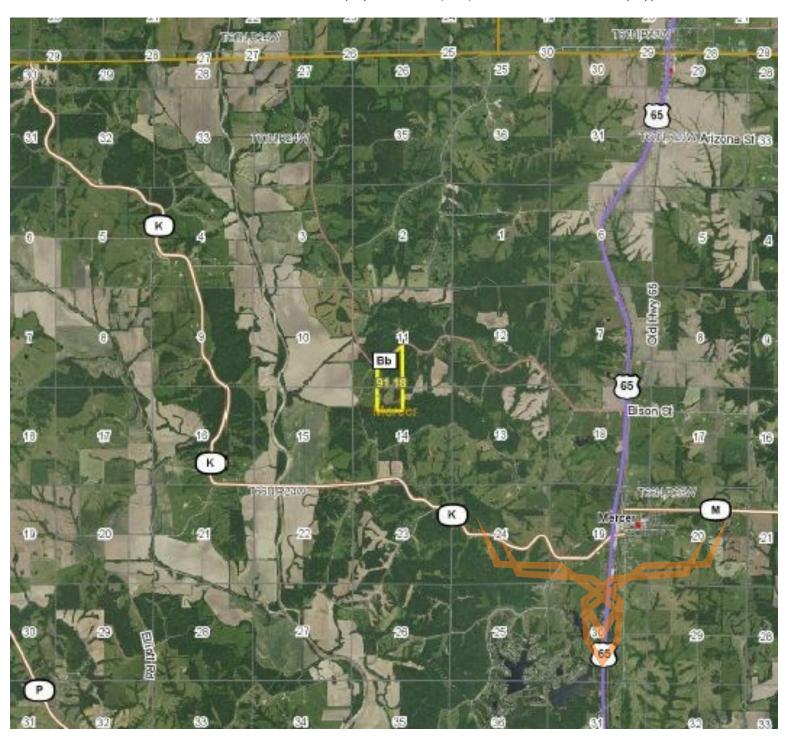

#### **PROPERTY ADDRESS:**

00 RR Hwy BB Mercer, MO 64661

#### **PROPERTY HIGHLIGHTS:**

- 91+/- acres
- Deer Hunting
- Turkey Hunting
- Timber Ground
- Tillable Ground

- Possible Building Site
- Possible Pond/ Lake
- Utilities at the Road

**PRESENTED BY:** 