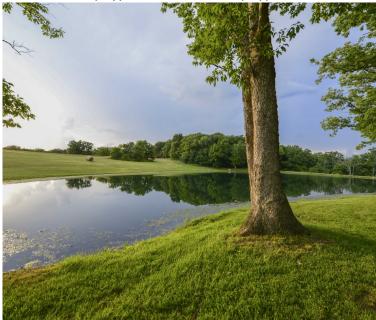

**TAXES:** 1,808

**SCHOOLS DIST:** Clopton

TAX YEAR: 2018 HOA FEES: N/A

MLS#: 19057271

Approx. 2 acre stocked lake

25 acres of pasture (current use cattle / hay )

36x30 barn #1 w/ lean 36x20; 30x30 barn #2

 Additional 720 sf of finished living space in barn #1

### AWESOME MINI FARM W/ RANCH HOME & LAKE!!!

Super clean and very well maintained property all the way around! Located 2 miles from Eolia, MO, this 40 acre tract offers a NICE ranch style 2,245 (total sf) home, a beautiful fully stocked lake & two barns - one of which has 720 sf of finished living space. Approx. 25 acres of pasture currently used for cattle and hay. Plenty of opportunity for food plots if hunting big bucks is what you desire.. we all know that Southern Pike County can produce Giant Bucks! The Home is a 3bed/2bath on the main level featuring a gas fire place, eat-in kitchen and nice deck overlooking the property. On the lower level you find approx. 900 sf of finished living space offering a full wet bar, entertainment area and another full bath.