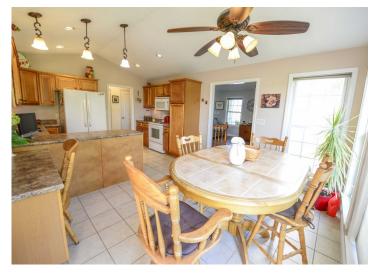

### AWESOME MINI FARM W/ RANCH HOME & LAKE!!!

Super clean and very well maintained property all the way around! Located 2 miles from Eolia, MO, this 40 acre tract offers a NICE ranch style 2,245 (total sf) home, a beautiful fully stocked lake & two barns - one of which has 720 sf of finished living space. Approx. 25 acres of pasture currently used for cattle and hay. Plenty of opportunity for food plots if hunting big bucks is what you desire.. we all know that Southern Pike County can produce Giant Bucks! The Home is a 3bed/2bath on the main level featuring a gas fire place, eat-in kitchen and nice deck overlooking the property. On the lower level you find approx. 900 sf of finished living space offering a full wet bar, entertainment area and another full bath.