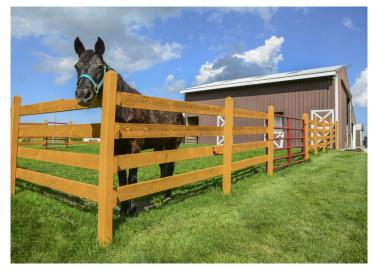

**TAXES:** 1,808

**SCHOOLS DIST:** Clopton

TAX YEAR: 2018 HOA FEES: N/A

MLS#: 19057271

Approx. 2 acre stocked lake

25 acres of pasture (current use cattle / hay )

36x30 barn #1 w/ lean 36x20; 30x30 barn #2

 Additional 720 sf of finished living space in barn #1

### AWESOME MINI FARM W/ RANCH HOME & LAKE!!!

Super clean and very well maintained property all the way around! Located 2 miles from Eolia, MO, this 40 acre tract offers a NICE ranch style 2,245 (total sf) home, a beautiful fully stocked lake & two barns - one of which has 720 sf of finished living space. Approx. 25 acres of pasture currently used for cattle and hay. Plenty of opportunity for food plots if hunting big bucks is what you desire.. we all know that Southern Pike County can produce Giant Bucks! The Home is a 3bed/2bath on the main level featuring a gas fire place, eat-in kitchen and nice deck overlooking the property. On the lower level you find approx. 900 sf of finished living space offering a full wet bar, entertainment area and another full bath.