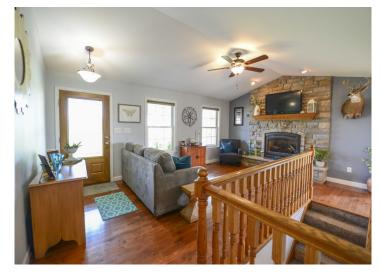

### AWESOME MINI FARM W/ RANCH HOME & LAKE!!!

Super clean and very well maintained property all the way around! Located 2 miles from Eolia, MO, this 40 acre tract offers a NICE ranch style 2,245 (total sf) home, a beautiful fully stocked lake & two barns - one of which has 720 sf of finished living space. Approx. 25 acres of pasture currently used for cattle and hay. Plenty of opportunity for food plots if hunting big bucks is what you desire.. we all know that Southern Pike County can produce Giant Bucks! The Home is a 3bed/2bath on the main level featuring a gas fire place, eat-in kitchen and nice deck overlooking the property. On the lower level you find approx. 900 sf of finished living space offering a full wet bar, entertainment area and another full bath.