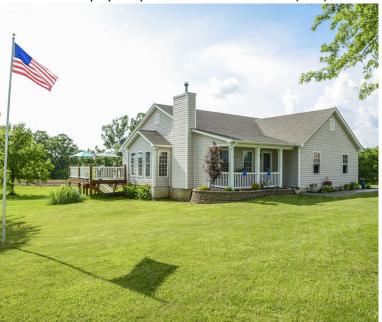

## WELCOME TO 26594 PIKE 225

Trophy Properties and Auction • (855) 573-5263 • leads@trophypa.com • www.trophypa.com

ADDRESS: 26594 Pike 225, Eolia, MO 63344

·

BATHROOMS: 3 LIVING AREA: 2,245 YEAR BUILT: 2007

**BEDROOMS:** 3

**PROPERTY SIZE:** 40 Acres

**PROPERTY HIGHLIGHTS:** 

Southern Pike County Living

40 acres featuring home & lake

Located 2 miles from Eolia, MO

3bed/3bath - 2,245 total sf

HUNT / FISH / RELAX

### AWESOME MINI FARM W/ RANCH HOME & LAKE!!!

Super clean and very well maintained property all the way around! Located 2 miles from Eolia, MO, this 40 acre tract offers a NICE ranch style 2,245 (total sf) home, a beautiful fully stocked lake & two barns - one of which has 720 sf of finished living space. Approx. 25 acres of pasture currently used for cattle and hay. Plenty of opportunity for food plots if hunting big bucks is what you desire.. we all know that Southern Pike County can produce Giant Bucks! The Home is a 3bed/2bath on the main level featuring a gas fire place, eat-in kitchen and nice deck overlooking the property. On the lower level you find approx. 900 sf of finished living space offering a full wet bar, entertainment area and another full bath.