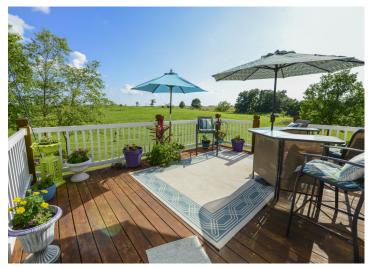

### AWESOME MINI FARM W/ RANCH HOME & LAKE!!!

Super clean and very well maintained property all the way around! Located 2 miles from Eolia, MO, this 40 acre tract offers a NICE ranch style 2,245 (total sf) home, a beautiful fully stocked lake & two barns - one of which has 720 sf of finished living space. Approx. 25 acres of pasture currently used for cattle and hay. Plenty of opportunity for food plots if hunting big bucks is what you desire.. we all know that Southern Pike County can produce Giant Bucks! The Home is a 3bed/2bath on the main level featuring a gas fire place, eat-in kitchen and nice deck overlooking the property. On the lower level you find approx. 900 sf of finished living space offering a full wet bar, entertainment area and another full bath.