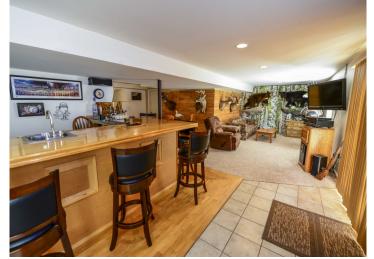

### AWESOME MINI FARM W/ RANCH HOME & LAKE!!!

Super clean and very well maintained property all the way around! Located 2 miles from Eolia, MO, this 40 acre tract offers a NICE ranch style 2,245 (total sf) home, a beautiful fully stocked lake & two barns - one of which has 720 sf of finished living space. Approx. 25 acres of pasture currently used for cattle and hay. Plenty of opportunity for food plots if hunting big bucks is what you desire.. we all know that Southern Pike County can produce Giant Bucks! The Home is a 3bed/2bath on the main level featuring a gas fire place, eat-in kitchen and nice deck overlooking the property. On the lower level you find approx. 900 sf of finished living space offering a full wet bar, entertainment area and another full bath.