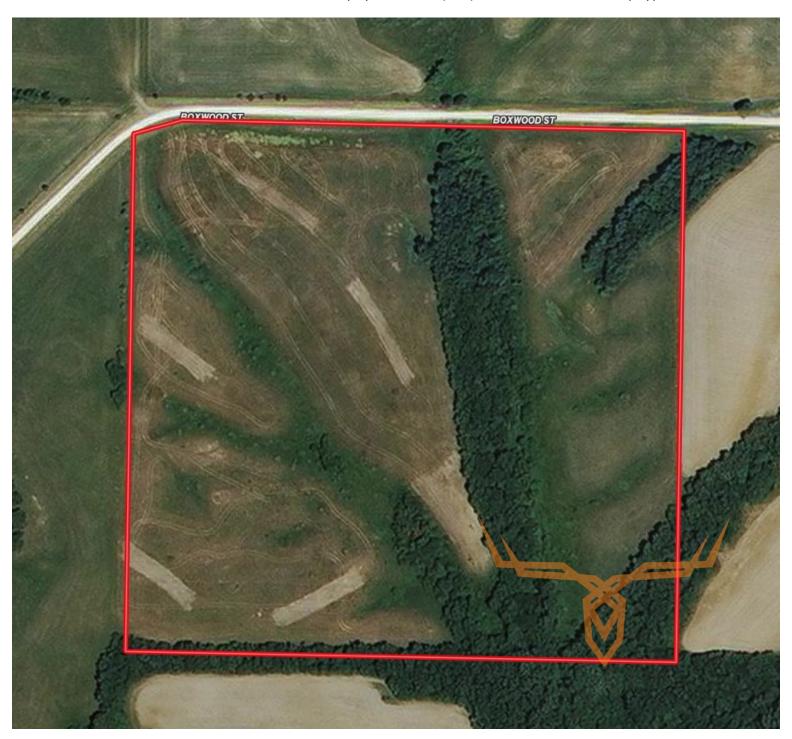

#### **PROPERTY ADDRESS:**

00 Boxwood Street LaBelle, MO 63447

#### **PROPERTY HIGHLIGHTS:**

- 40 ± total acres
- 28.4 acres cropland
- CP38E (Upland Bird) CRP ground
- Income producing CRP ground
- Timber ground

#### PROPERTY DESCRIPTION:

These 40± acres conveniently located on Boxwood Street consist of 28.4 acres of cropland and the balance in woods. The 28.4 cropland acres are currently in the CP38E (Upland Bird) Conservation Reserve Program (CRP). 5.7 acres are in CRP through September 30, 2023, and is paying \$96.33 per acre (\$549.00). The remaining 22.7 acres are in CRP through September 30, 2024, and is paying \$93.60 per acre (\$2,125.00). The remaining acres of woods offer excellent cover and habitat for the quail and deer.