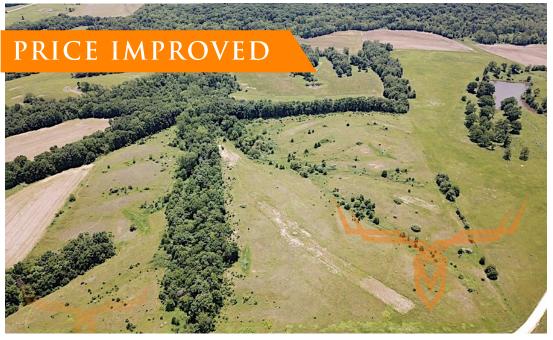

#### **PROPERTY HIGHLIGHTS:**

- 40 ± total acres
- 28.4 acres cropland
- CP38E (Upland Bird) CRP ground
- Income producing CRP ground
- Timber ground

### PRICE: \$108,000 ACRES: 40 COUNTY: Lewis

- Near Deer Ridge Conservation Area for additional recreational opportunities
- Deer & Quail Hunting Opportunities

#### PROPERTY DESCRIPTION:

These 40± acres conveniently located on Boxwood Street consist of 28.4 acres of cropland and the balance in woods. The 28.4 cropland acres are currently in the CP38E (Upland Bird) Conservation Reserve Program (CRP). 5.7 acres are in CRP through September 30, 2023, and is paying \$96.33 per acre (\$549.00). The remaining 22.7 acres are in CRP through September 30, 2024, and is paying \$93.60 per acre (\$2,125.00). The remaining acres of woods offer excellent cover and habitat for the quail and deer.