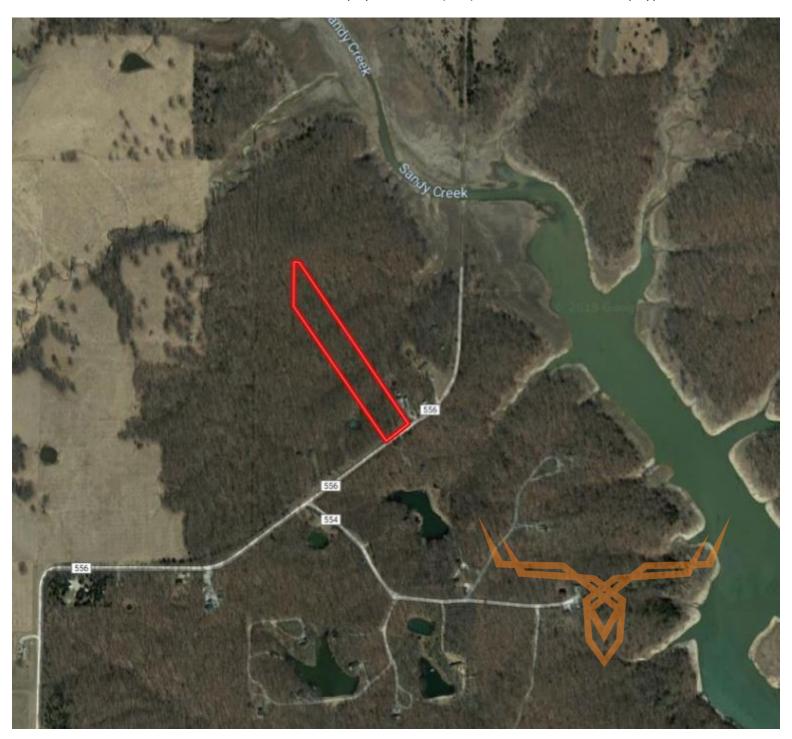

## **PROPERTY ADDRESS:**

00 Monroe Rd. 556 Monroe City, MO 63456

## **PROPERTY HIGHLIGHTS:**

- 5 surveyed acres
- No covenants and restrictions
- Walking distance to the Sandy Creek Branch of the Mark Twain Lake
- Near Indian Creek Marina
- Boarders Corps of Engineers ground

- On a dead end county road
- Near multiple hunter/fisher access areas.

## PROPERTY DESCRIPTION:

Monroe County 5.05 surveyed acres for sale near the Sandy Creek Branch of the Mark Twain Lake. This tract has water and electric on the property and is not restricted with any covenants and restrictions. The property is located on a dead end county rd. and has multiple Corps of Engineer hunter/fisher access and boat ramps nearby. This 5.05 surveyed tract borders the Corps of Engineers ground gaining you great access to all kinds of outdoor recreation.